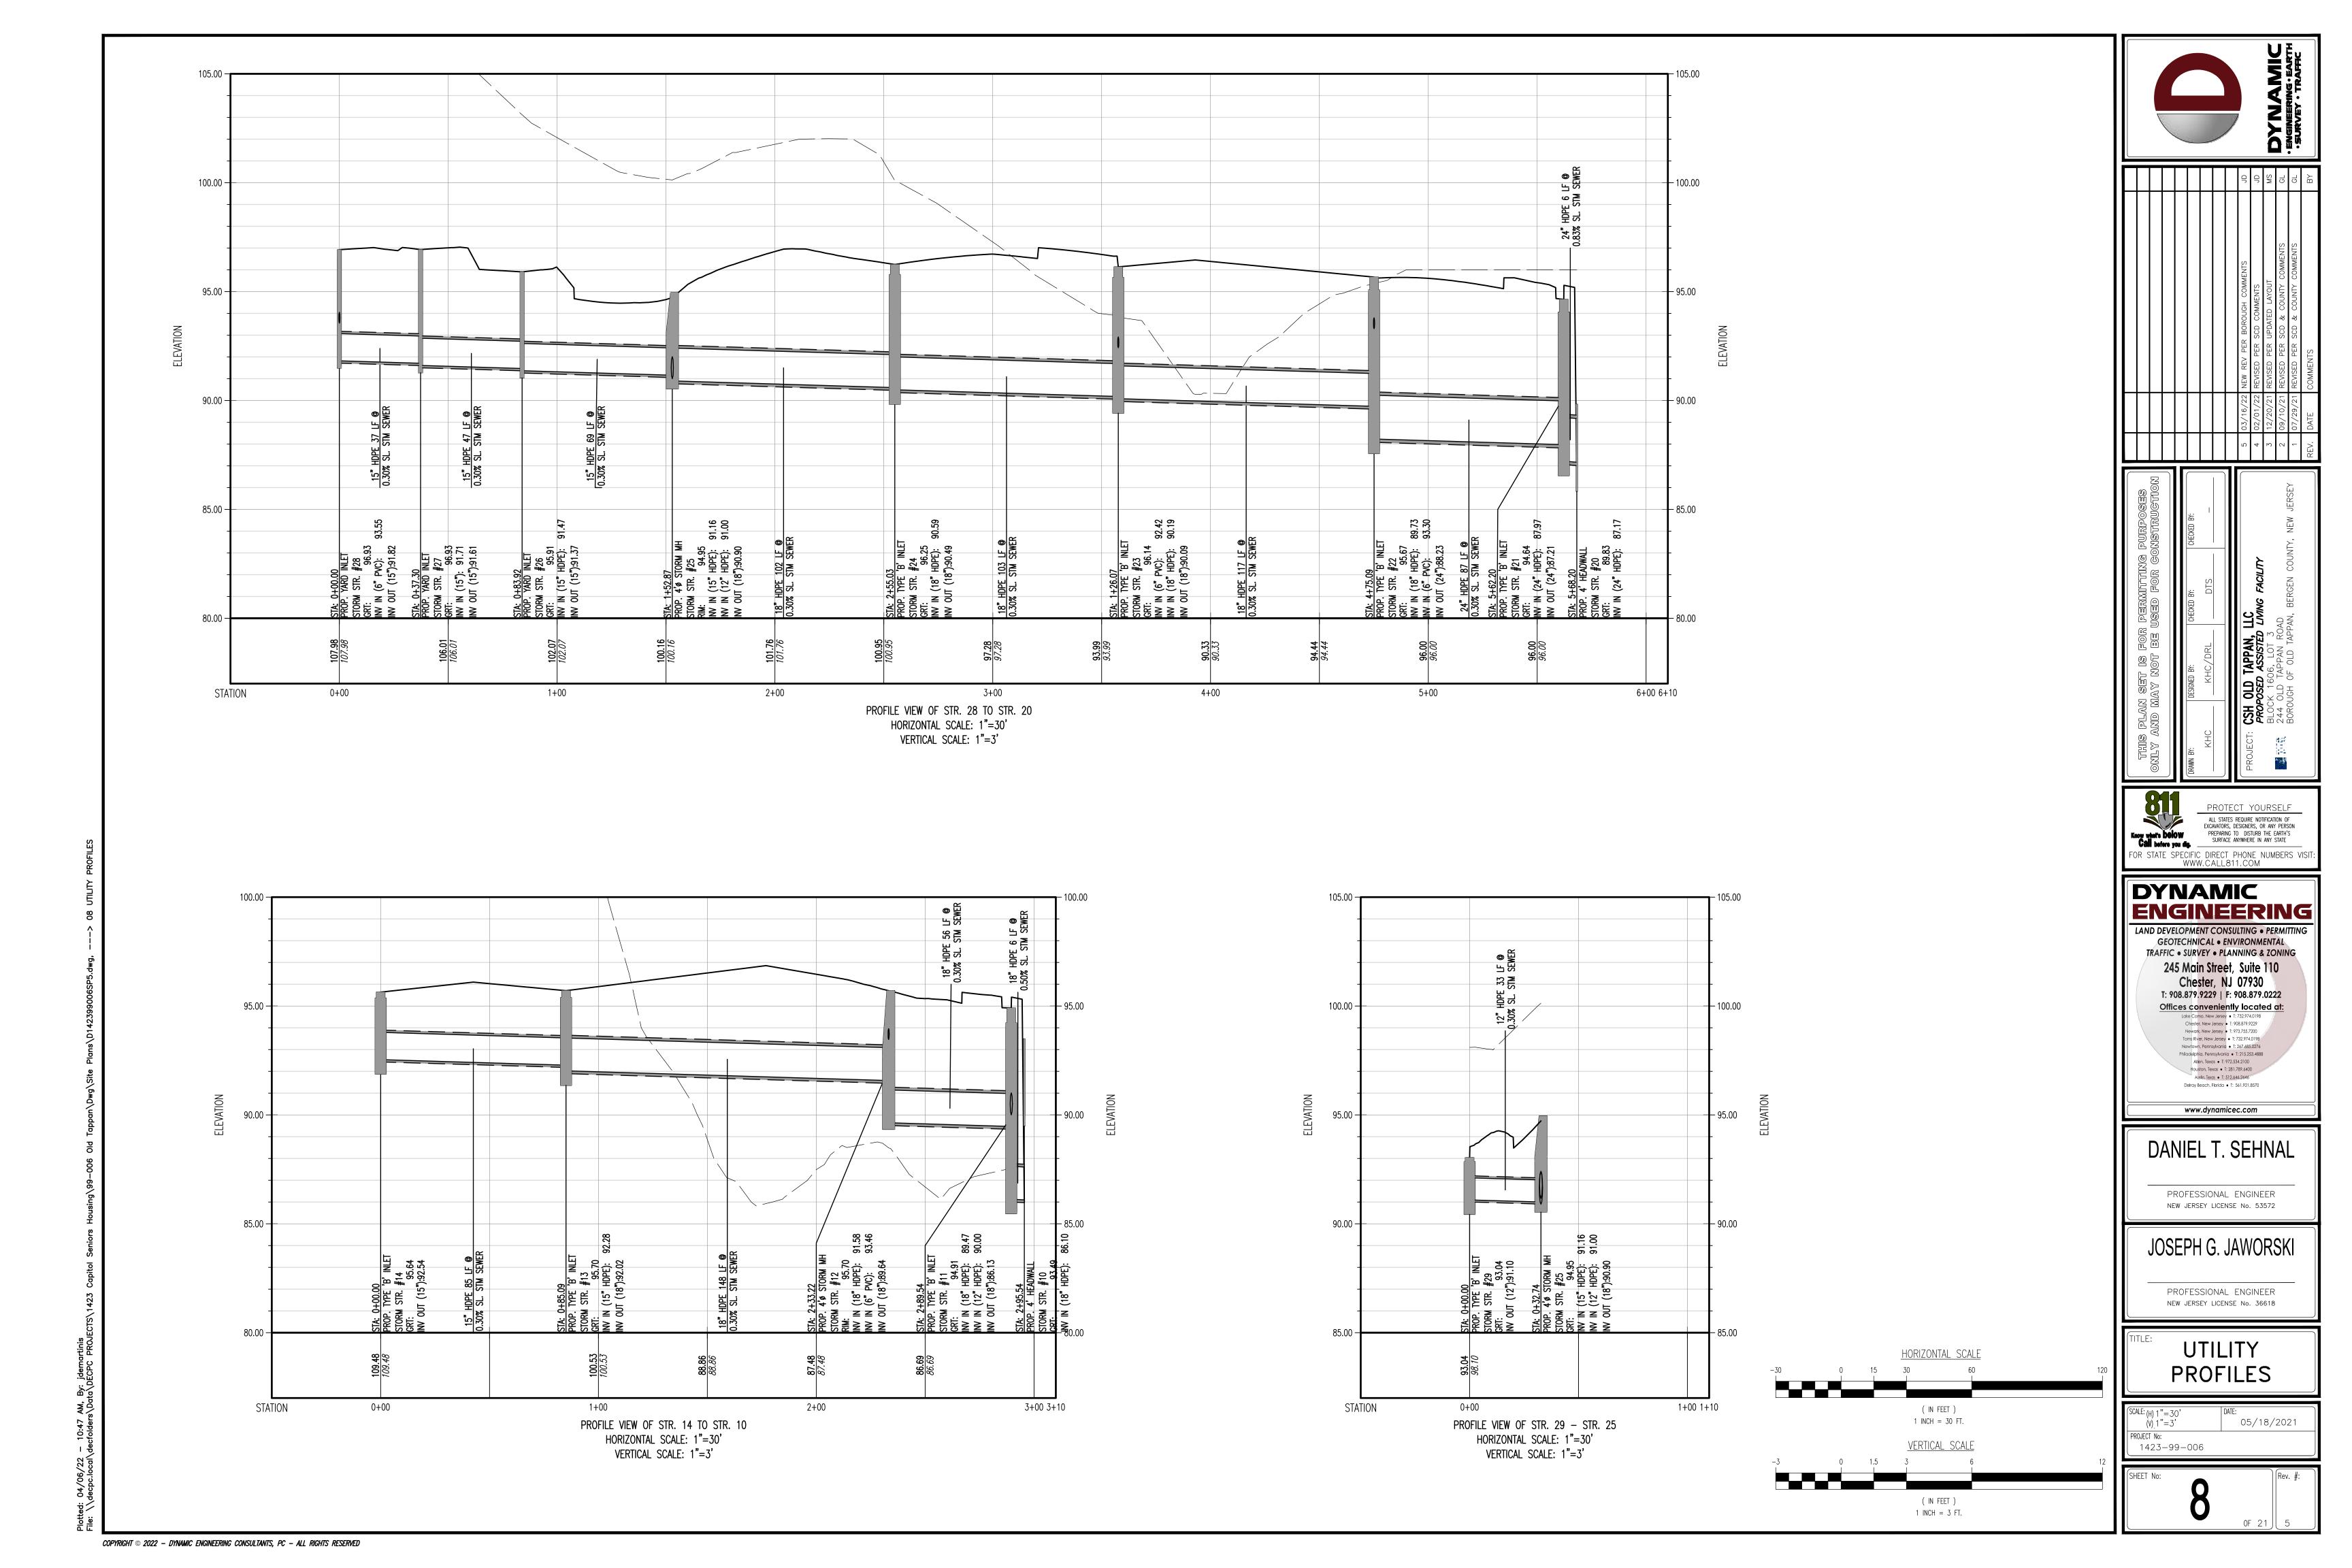

1" = 2000'

| DRAWING I                               | NDEX          |
|-----------------------------------------|---------------|
| COVER SHEET                             | 1 of 21       |
| 200' PROPERTY OWNERS LIST               | 2 of 21       |
| AERIAL MAP                              | 3 of 21       |
| EXISTING CONDITIONS & DEMOLITION PLAN   | 4 of 21       |
| SITE PLAN                               | 5 of 21       |
| GRADING PLAN                            | 6 of 21       |
| DRAINAGE AND UTILITY PLAN               | 7 of 21       |
| UTILITY PROFILES                        | 8 of 21       |
| UTILITY PROFILES                        | 9 of 21       |
| SOIL EROSION & SEDIMENT CONTROL PLAN    | 10 of 21      |
| SOIL EROSION & SEDIMENT CONTROL DETAILS | 11 of 21      |
| LIGHTING PLAN                           | 12 of 21      |
| CONSTRUCTION DETAILS                    | 13 – 17 of 21 |
| VEHICLE TURNING PLAN                    | 18 of 21      |
| VEHICLE TURNING PLAN                    | 19 of 21      |
| ADA RAMP & DRIVEWAY PROFILE EXHIBIT     | 20 of 21      |
| ADA RAMP & DRIVEWAY PROFILE EXHIBIT     | 21 of 21      |

PREPARED BY

DYNAMIC ENGINEERING CONSULTANTS, P.C.

245 MAIN STREET - SUITE 110

CHESTER, NJ 07930

WWW.DYNAMICEC.COM

| DY NAMI  ENGINEERING - EAL  SURVEY - TRAFF                                                                                                                                                                                                                                                                                                                                                                                                                                                                                                                                                                  |                                                                 |                                                                |                                                                           |                                                                                           |                    |  |  |
|-------------------------------------------------------------------------------------------------------------------------------------------------------------------------------------------------------------------------------------------------------------------------------------------------------------------------------------------------------------------------------------------------------------------------------------------------------------------------------------------------------------------------------------------------------------------------------------------------------------|-----------------------------------------------------------------|----------------------------------------------------------------|---------------------------------------------------------------------------|-------------------------------------------------------------------------------------------|--------------------|--|--|
|                                                                                                                                                                                                                                                                                                                                                                                                                                                                                                                                                                                                             |                                                                 |                                                                | Ź                                                                         | ·ENG                                                                                      | 1                  |  |  |
|                                                                                                                                                                                                                                                                                                                                                                                                                                                                                                                                                                                                             |                                                                 | ar<br>Or                                                       | DD MS                                                                     | 75<br>CF                                                                                  | ВҮ                 |  |  |
|                                                                                                                                                                                                                                                                                                                                                                                                                                                                                                                                                                                                             |                                                                 | 5 03/16/22 NEW REV PER BOROUGH COMMENTS                        | 4 02/01/22 REVISED PER SCD COMMENTS 3 12/20/21 REVISED PER UPDATED LAYOUT | 2 09/10/21 REVISED PER SCD & COUNTY COMMENTS 1 07/29/21 REVISED PER SCD & COUNTY COMMENTS | REV. DATE COMMENTS |  |  |
| 73                                                                                                                                                                                                                                                                                                                                                                                                                                                                                                                                                                                                          |                                                                 |                                                                |                                                                           |                                                                                           | - R                |  |  |
| THIS PLAN SET IS FOR PERMITTING PURPOSES<br>ONLY AND MAY NOT BE USED FOR GONSTRUCTION                                                                                                                                                                                                                                                                                                                                                                                                                                                                                                                       | DRAWN BY: CHECKED BY: CHECKED BY: CHECKED BY:  JD KHC/DRL DTS — | DEDITION TAPPAN 11C                                            | PROPOSED ASSISTED LIVING FACILITY  BLOCK 1606, LOT 3                      | 244 OLD TAPPAN ROAD<br>BOROUGH OF OLD TAPPAN, BERGEN COUNTY, NEW JERSEY                   |                    |  |  |
| Know what's belo<br>Call before yo<br>FOR STATE SF                                                                                                                                                                                                                                                                                                                                                                                                                                                                                                                                                          | ALL S<br>EXCAVA<br>PREP                                         | STATES REQUIR<br>FORS, DESIGNE<br>ARING TO DIS<br>FRACE ANYWHE | RS, OR AND<br>TURB THE I<br>RE IN ANY<br>                                 | TION OF<br>PERSON<br>EARTH'S<br>STATE                                                     | -<br>-<br>/ISIT:   |  |  |
| DYNAMIC ENGINEERING  LAND DEVELOPMENT CONSULTING • PERMITTING GEOTECHNICAL • ENVIRONMENTAL TRAFFIC • SURVEY • PLANNING & ZONING  245 Main Street, Suite 110 Chester, NJ 07930 T: 908.879.9229   F: 908.879.0222 Offices conveniently located at:  Lake Como. New Jersey • T: 732.974.0198 Chester, New Jersey • T: 732.974.0198 Chester, New Jersey • T: 733.755.7200 Toms River, New Jersey • T: 732.794.0198 Newtown, Pennsylvania • T: 267.885.0276 Philadelphia. Pennsylvania • T: 215.253.4888 Allen. Texas • T: 972.534.2100 Houston, Texas • T: 512.646.2446 Delray Beach, Florida • T: 561.921.8570 |                                                                 |                                                                |                                                                           |                                                                                           |                    |  |  |
| DANIEL T. SEHNAL  PROFESSIONAL ENGINEER                                                                                                                                                                                                                                                                                                                                                                                                                                                                                                                                                                     |                                                                 |                                                                |                                                                           |                                                                                           |                    |  |  |
| JOSEPH G. JAWORSKI                                                                                                                                                                                                                                                                                                                                                                                                                                                                                                                                                                                          |                                                                 |                                                                |                                                                           |                                                                                           |                    |  |  |
| PROFESSIONAL ENGINEER  NEW JERSEY LICENSE No. 36618                                                                                                                                                                                                                                                                                                                                                                                                                                                                                                                                                         |                                                                 |                                                                |                                                                           |                                                                                           |                    |  |  |
| CO                                                                                                                                                                                                                                                                                                                                                                                                                                                                                                                                                                                                          | VER                                                             | SI                                                             | HE                                                                        | ET                                                                                        |                    |  |  |
| SCALE: (H) AS (V) SHOWN PROJECT No: 1423-99                                                                                                                                                                                                                                                                                                                                                                                                                                                                                                                                                                 |                                                                 | DATE:<br>O.5                                                   | 5/18/                                                                     | 2021                                                                                      |                    |  |  |
| SHEET No:                                                                                                                                                                                                                                                                                                                                                                                                                                                                                                                                                                                                   | 4                                                               |                                                                |                                                                           | Rev. #:                                                                                   |                    |  |  |