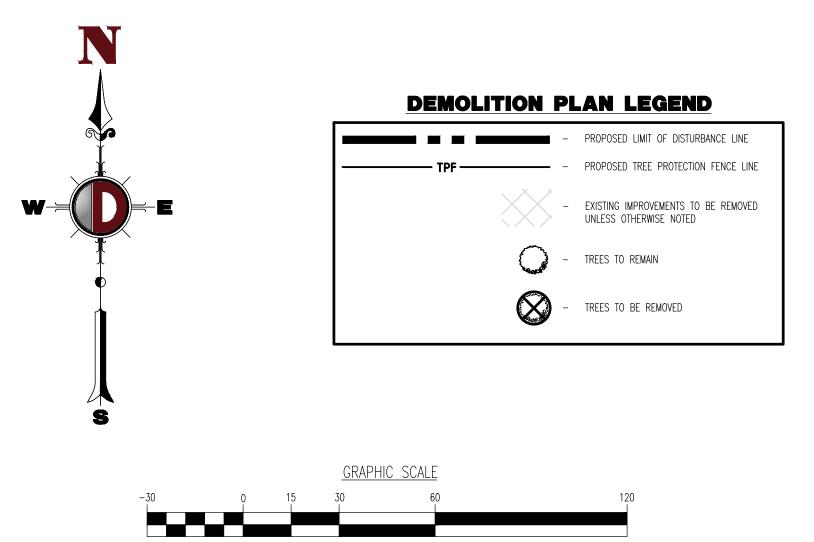

# PRELIMINARY AND FINAL SITE PLAN & MINOR SUBDIVISION

CSH OLD TAPPAN, LLC PROPOSED ASSISTED LIVING FACILITY

BLOCK 1606, LOT 3; TAX MAP SHEET #16 - LATEST REV. DATED 10-1-2000 244 OLD TAPPAN ROAD (CR 116)
BOROUGH OF OLD TAPPAN
BERGEN COUNTY, NEW JERSEY