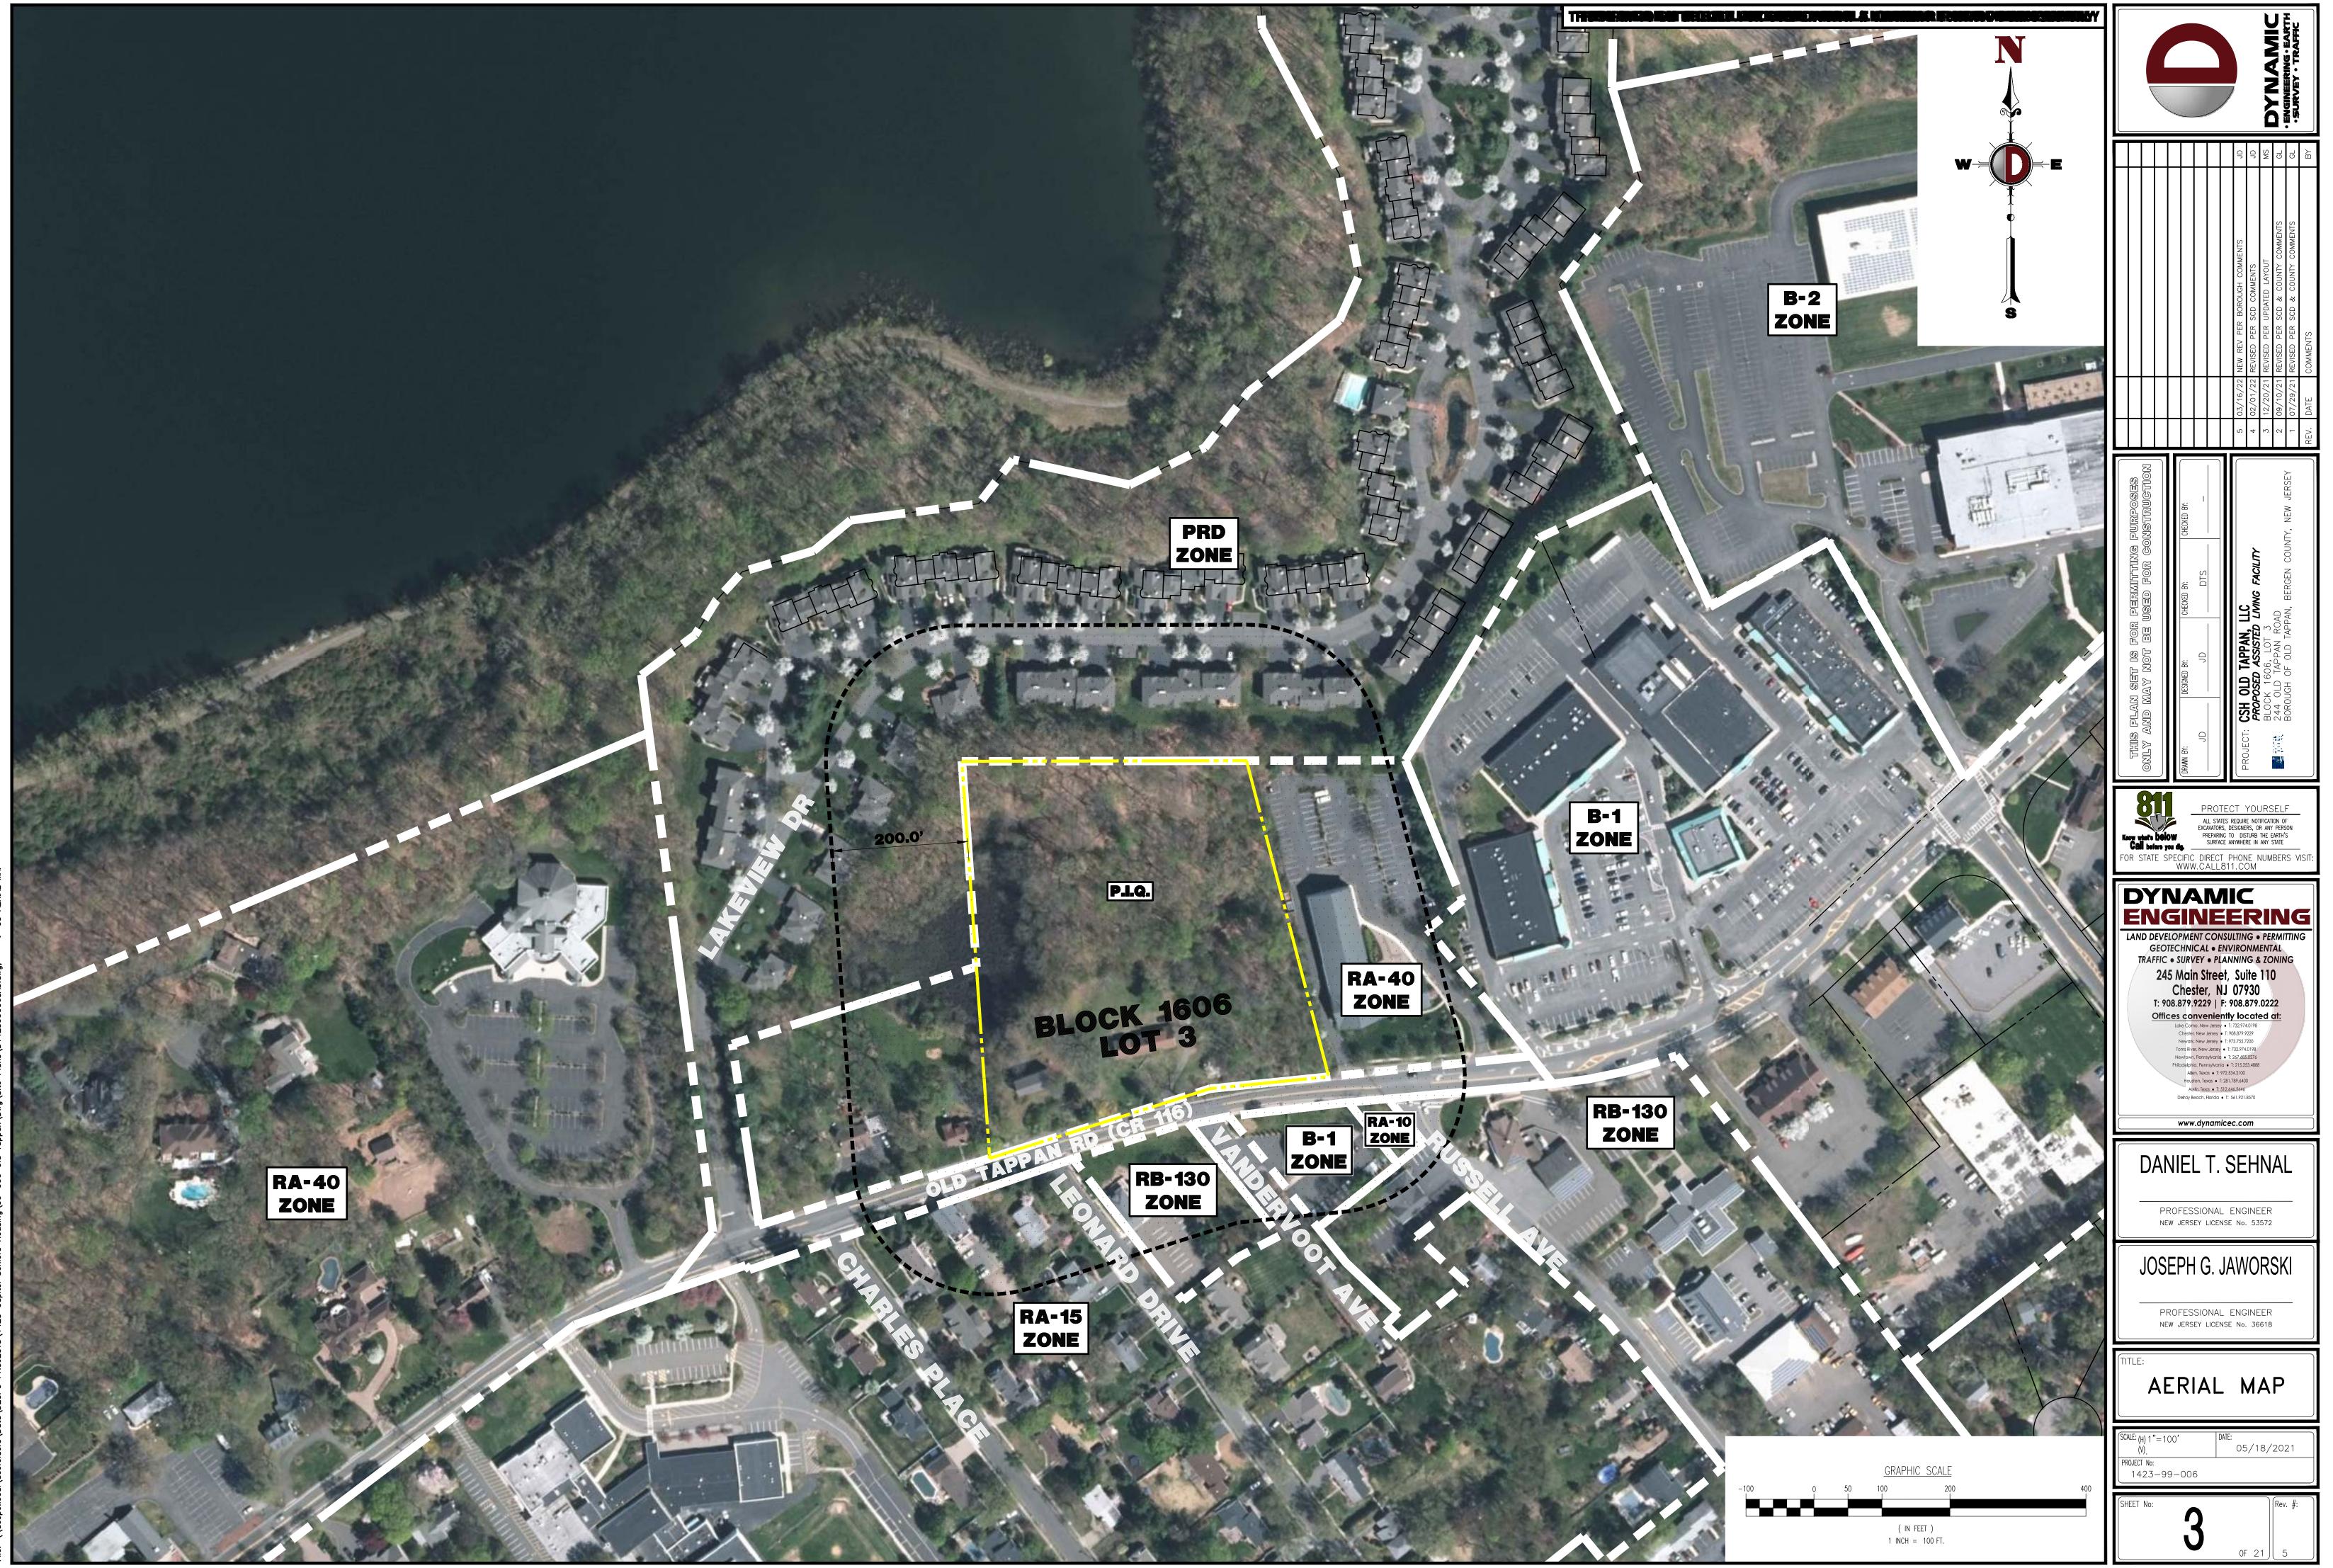

# PRELIMINARY AND FINAL SITE PLAN & MINOR SUBDIVISION

CSH OLD TAPPAN, LLC PROPOSED ASSISTED LIVING FACILITY

BLOCK 1606, LOT 3; TAX MAP SHEET #16 - LATEST REV. DATED 10-1-2000 244 OLD TAPPAN ROAD (CR 116)
BOROUGH OF OLD TAPPAN
BERGEN COUNTY, NEW JERSEY