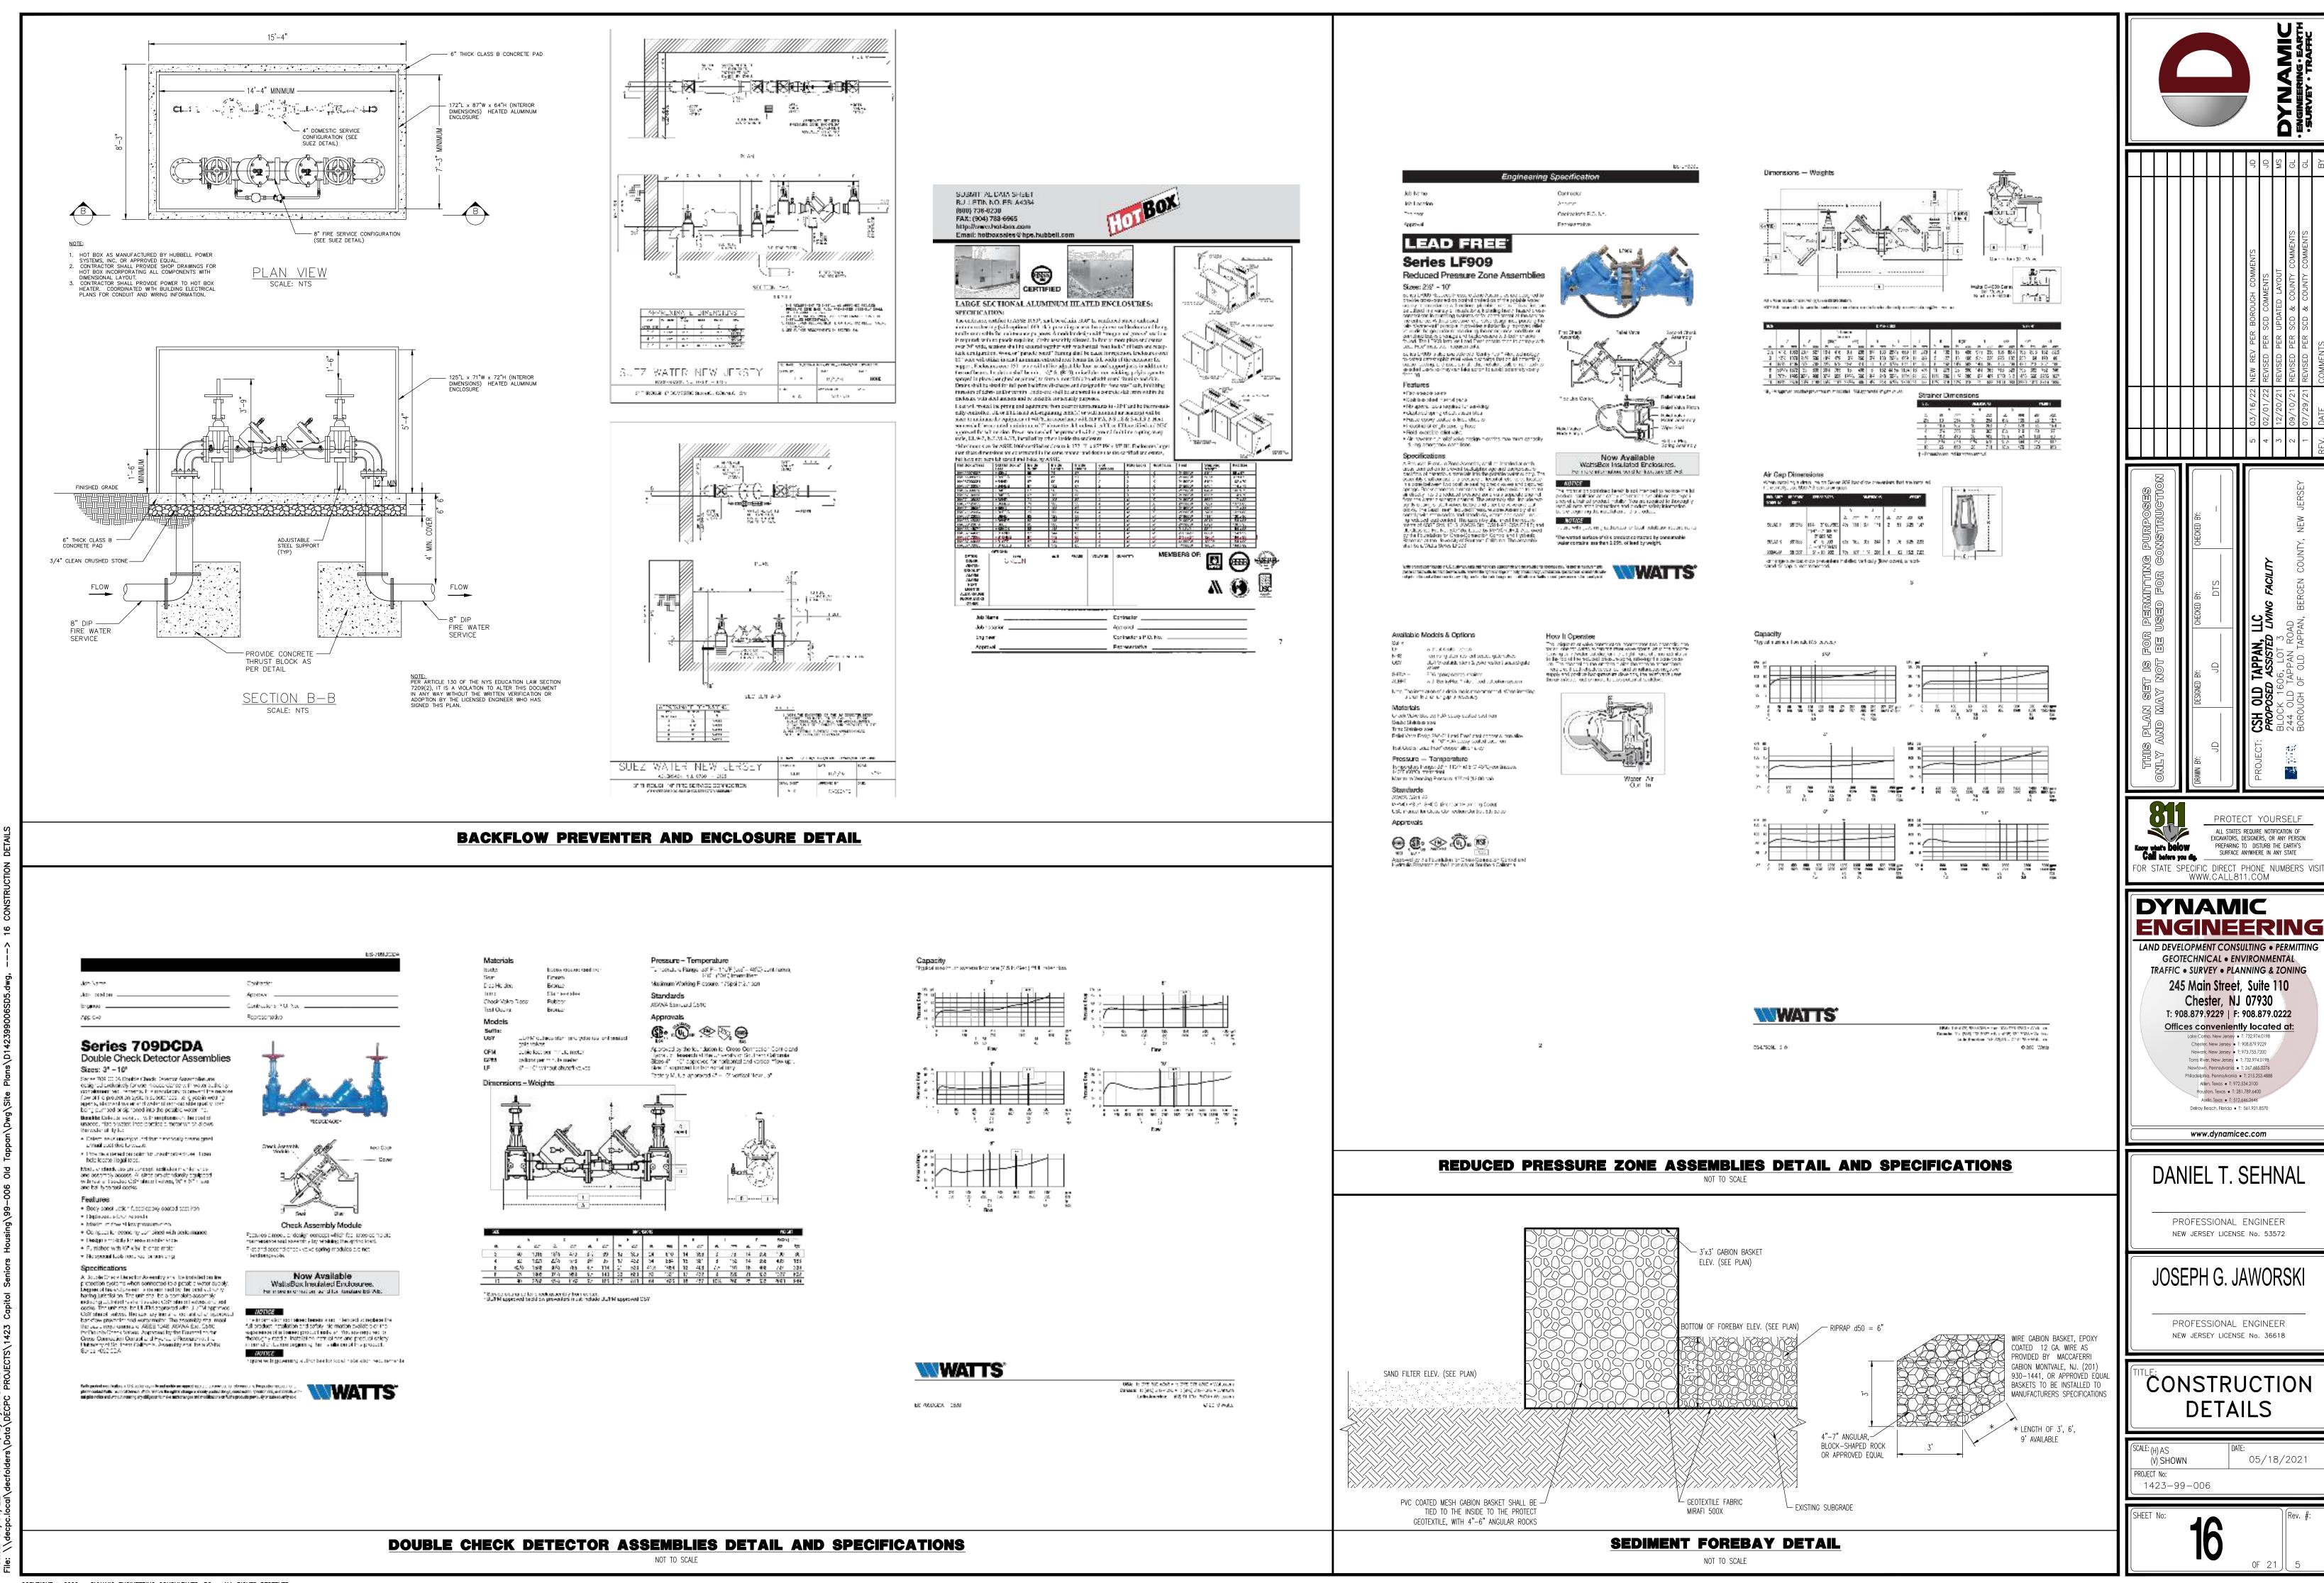

# PRELIMINARY AND FINAL SITE PLAN & MINOR SUBDIVISION

CSH OLD TAPPAN, LLC PROPOSED ASSISTED LIVING FACILITY

BLOCK 1606, LOT 3; TAX MAP SHEET #16 - LATEST REV. DATED 10-1-2000 244 OLD TAPPAN ROAD (CR 116)
BOROUGH OF OLD TAPPAN
BERGEN COUNTY, NEW JERSEY