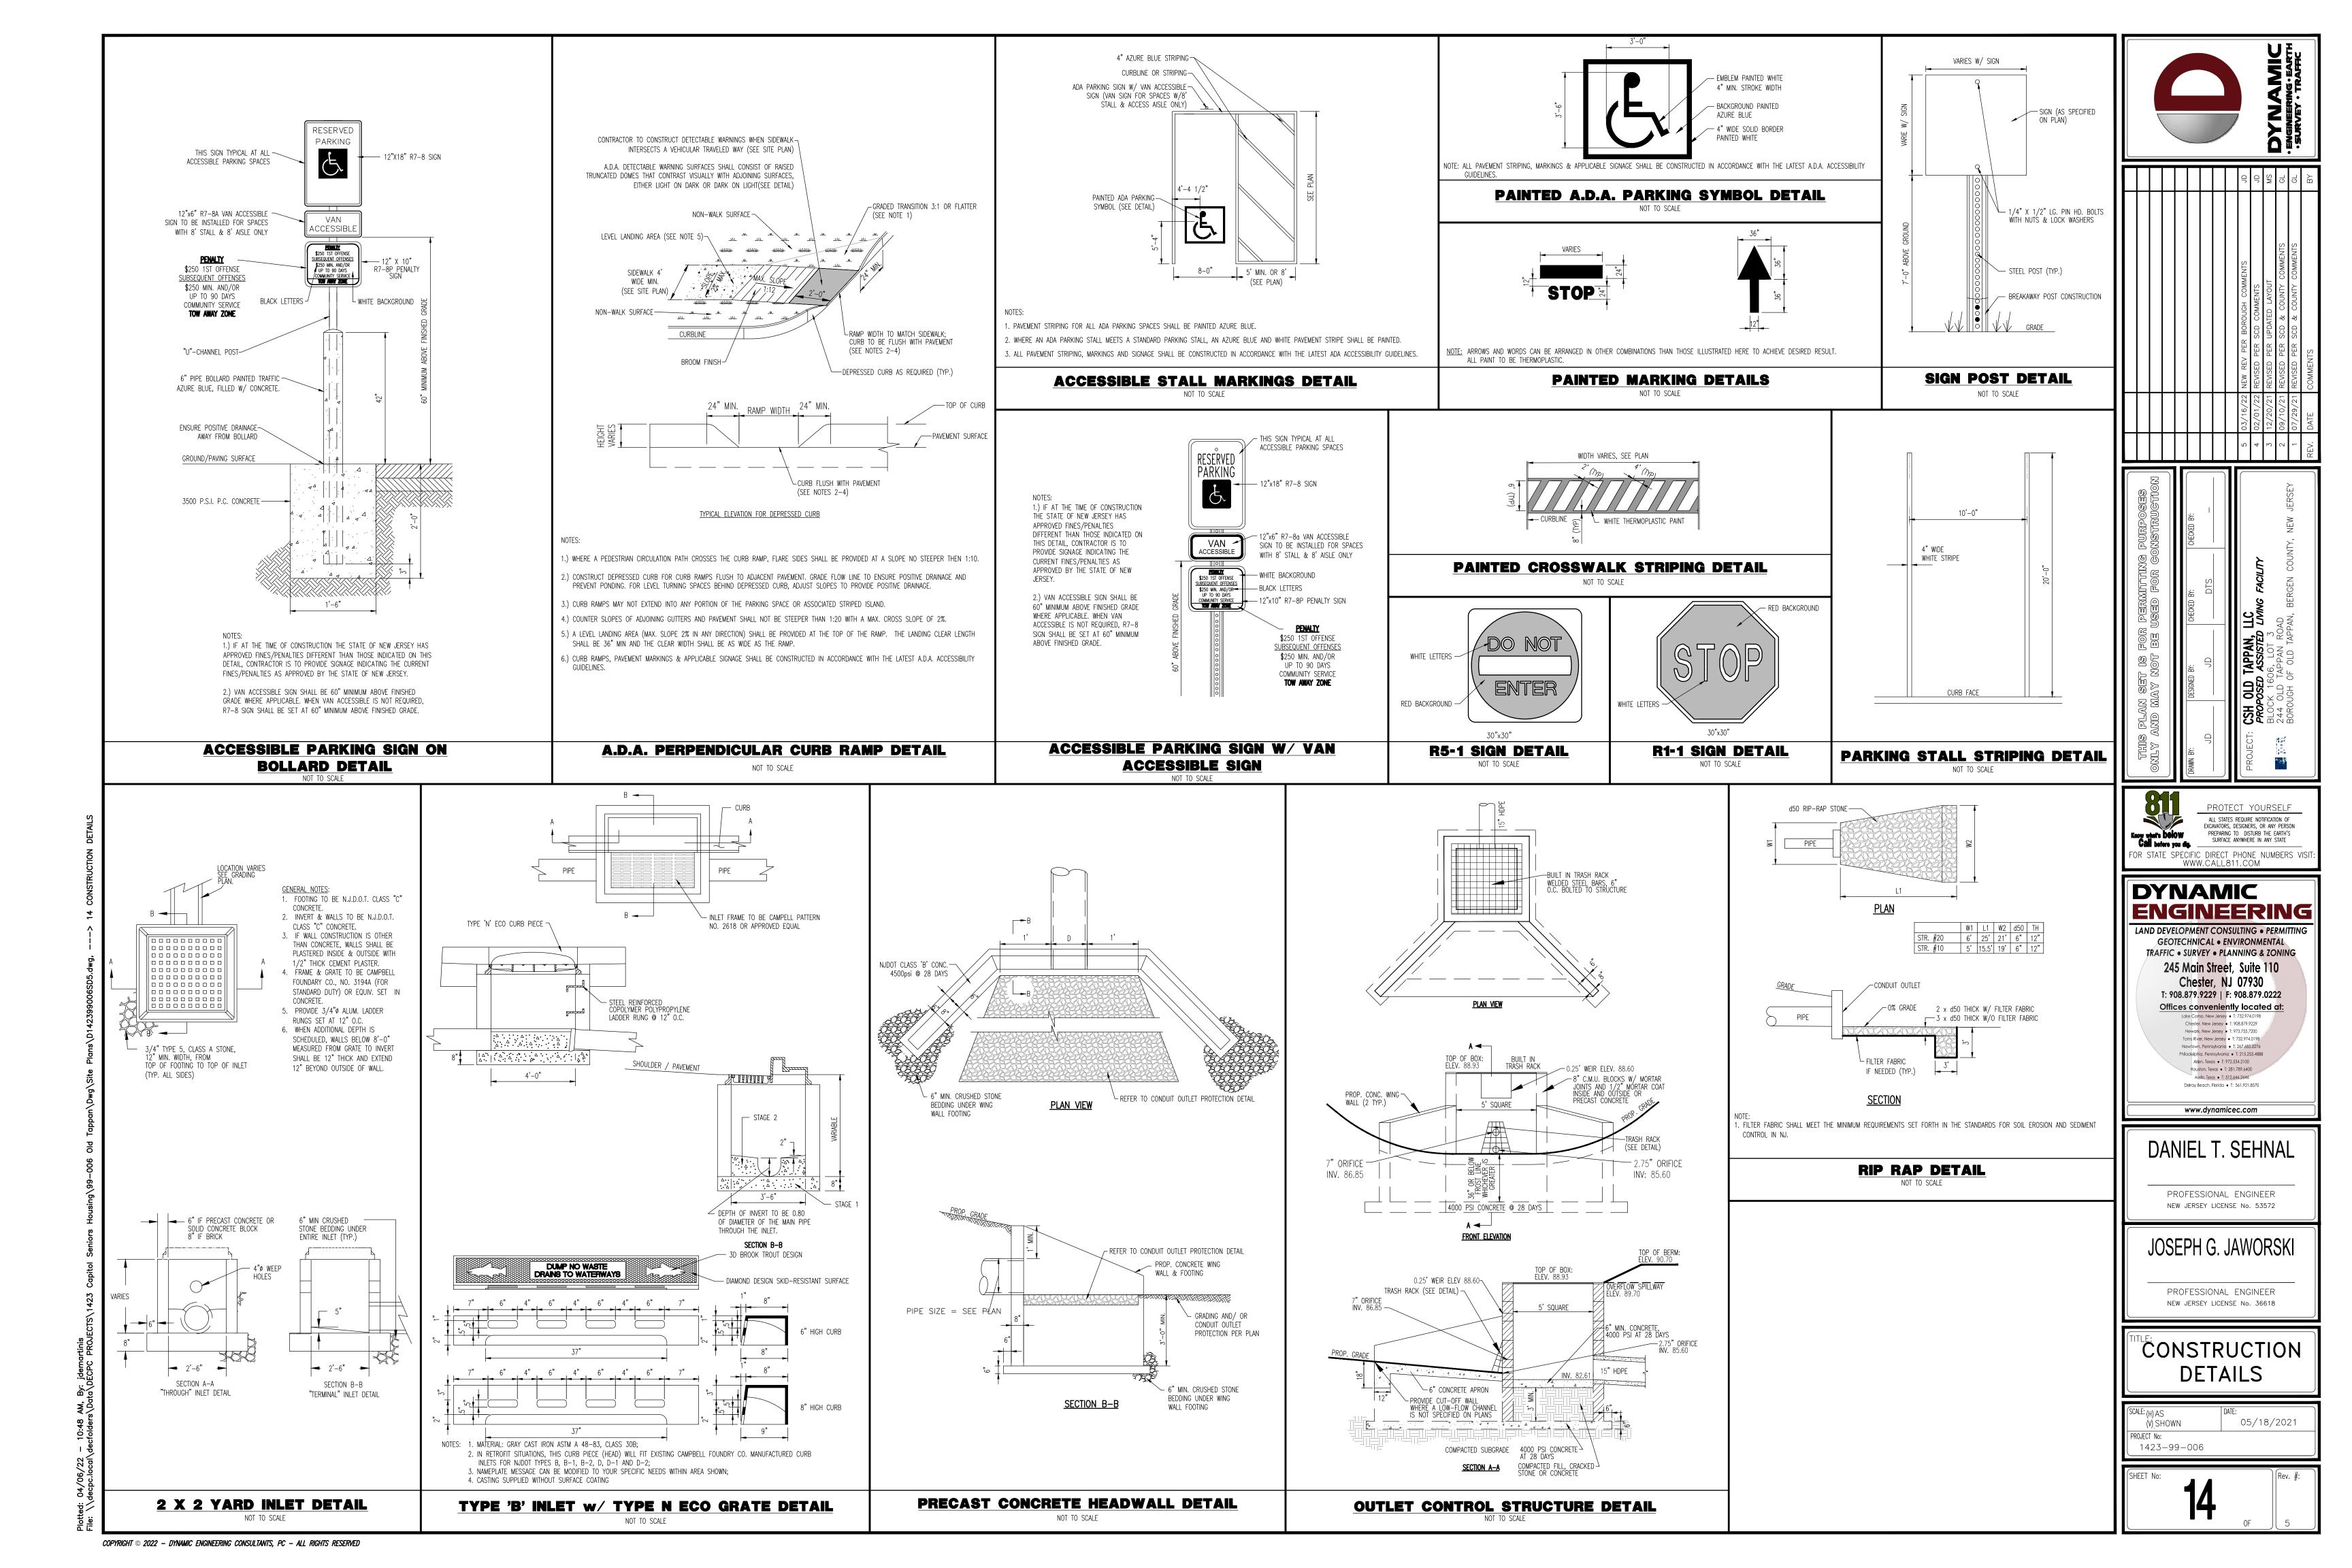

# PRELIMINARY AND FINAL SITE PLAN & MINOR SUBDIVISION

CSH OLD TAPPAN, LLC PROPOSED ASSISTED LIVING FACILITY

BLOCK 1606, LOT 3; TAX MAP SHEET #16 - LATEST REV. DATED 10-1-2000 244 OLD TAPPAN ROAD (CR 116)
BOROUGH OF OLD TAPPAN
BERGEN COUNTY, NEW JERSEY