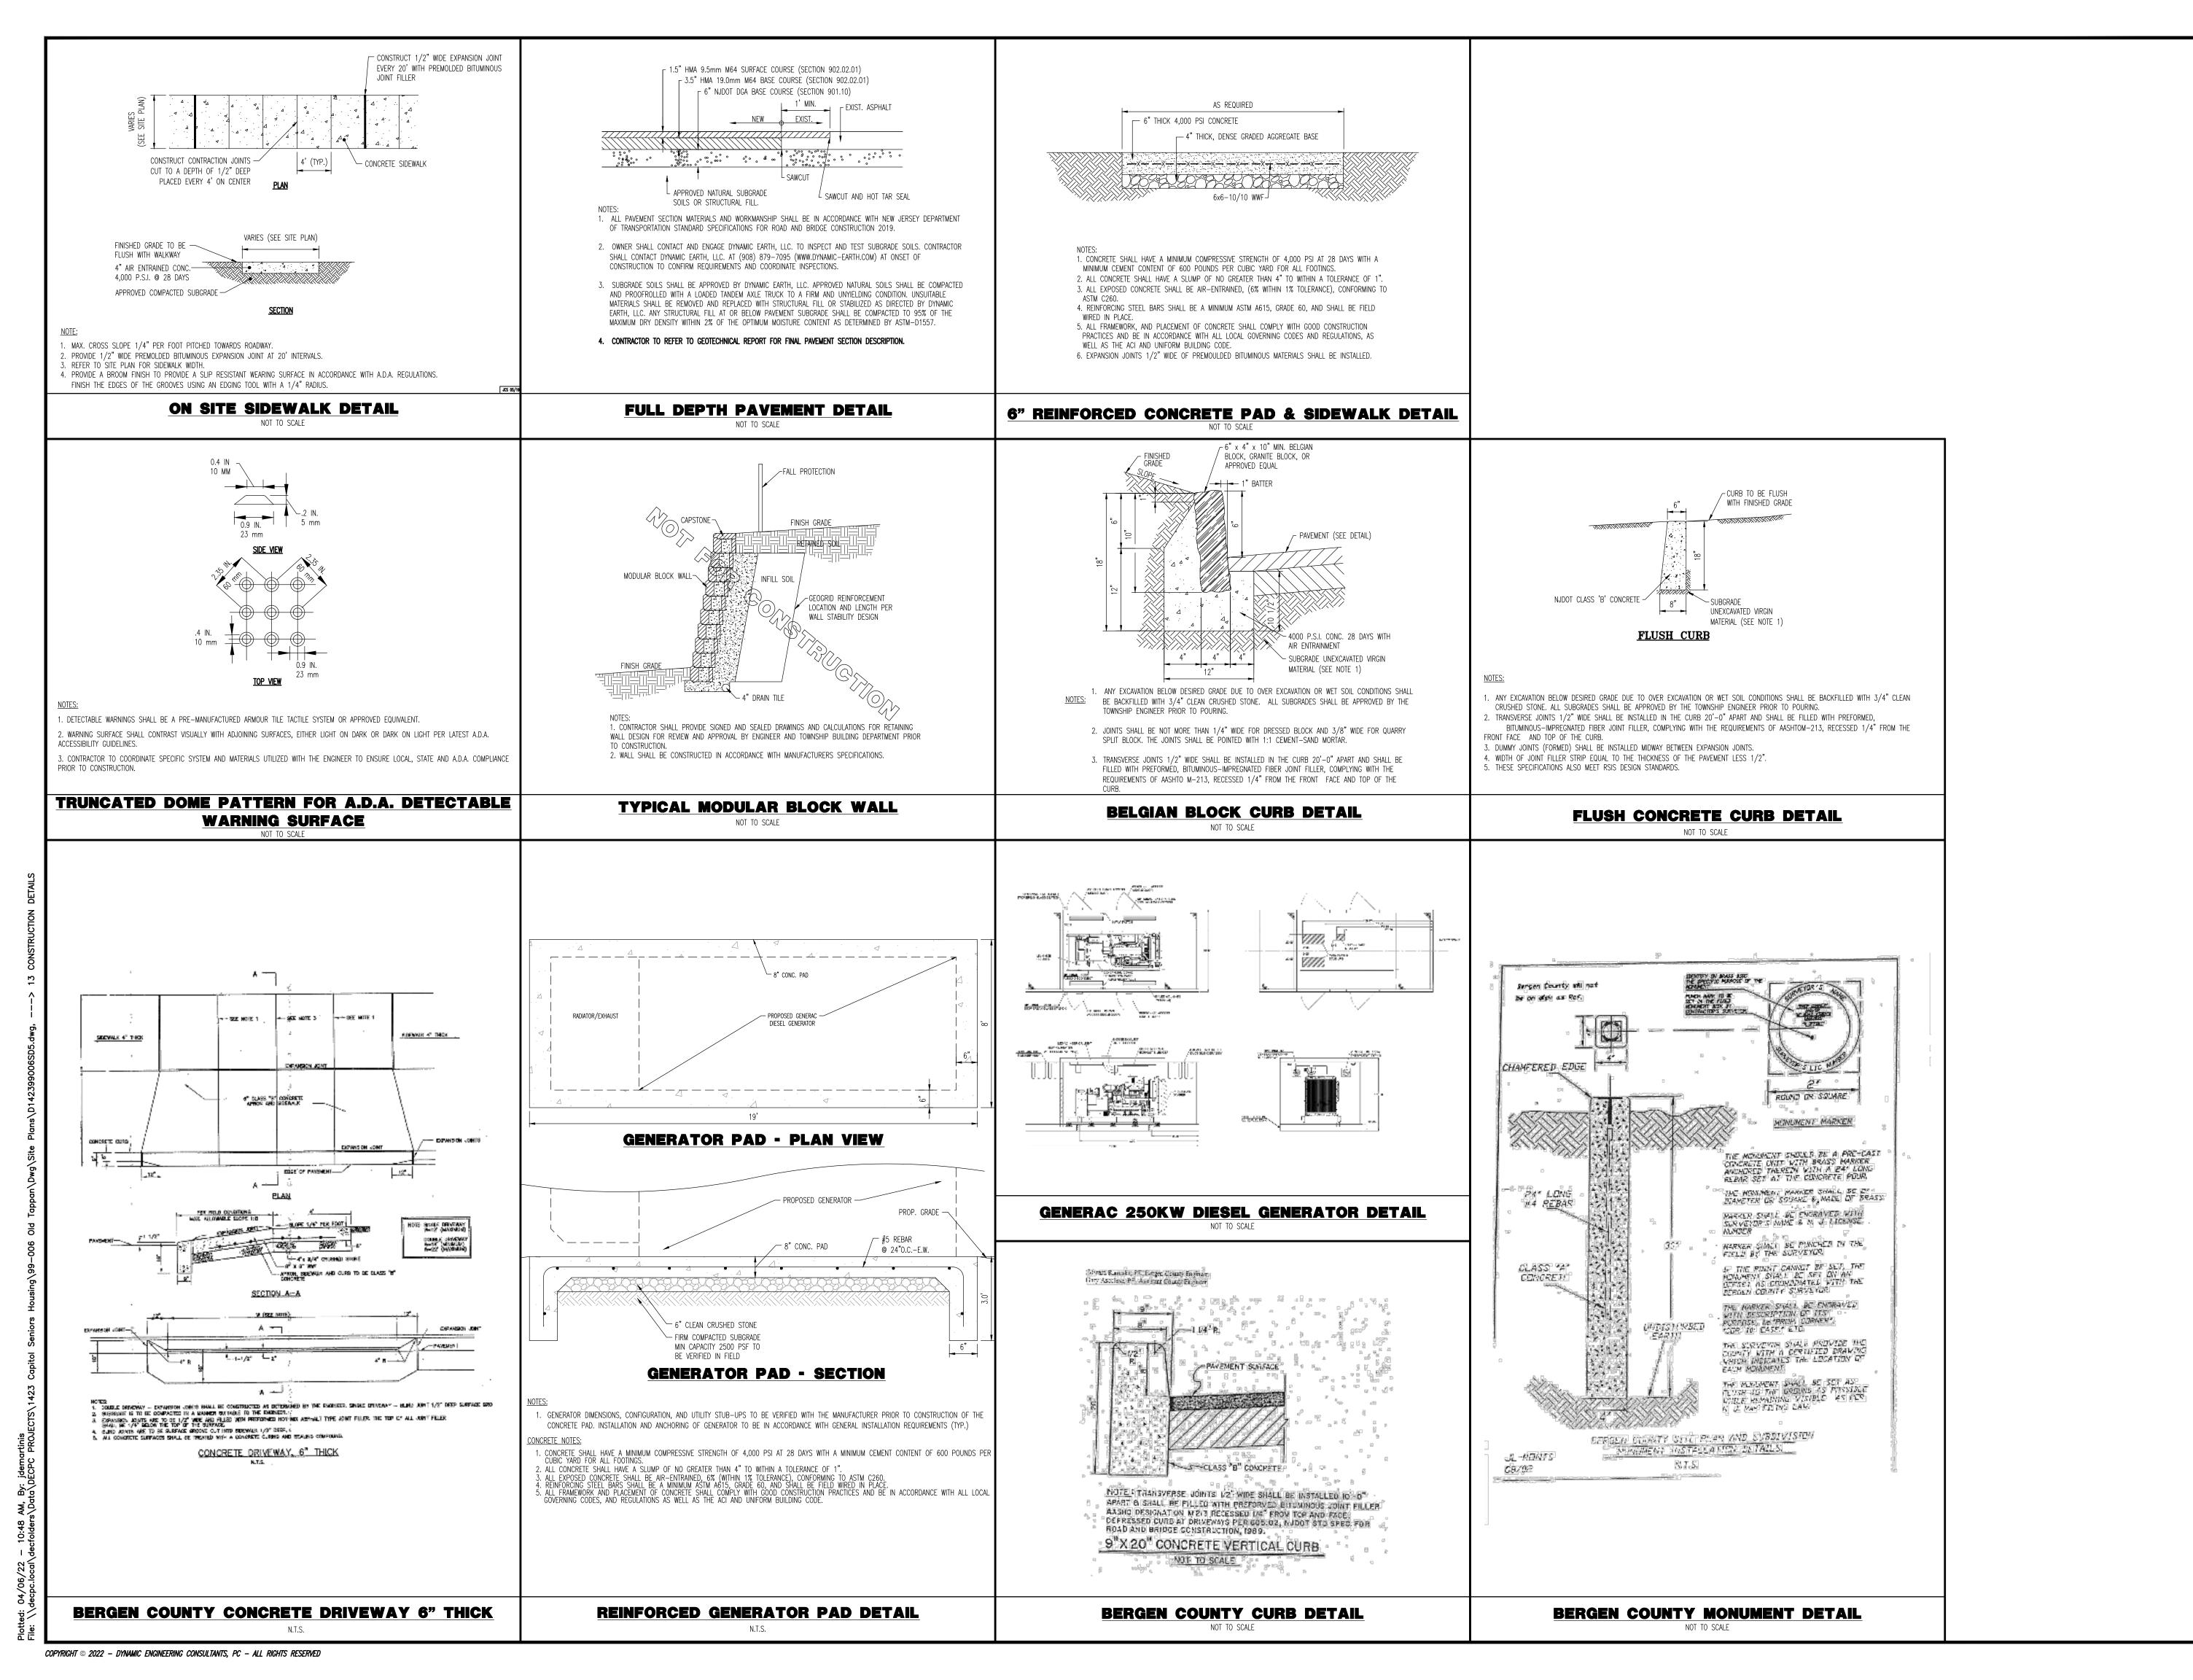

# PRELIMINARY AND FINAL SITE PLAN & MINOR SUBDIVISION

CSH OLD TAPPAN, LLC PROPOSED ASSISTED LIVING FACILITY

BLOCK 1606, LOT 3; TAX MAP SHEET #16 - LATEST REV. DATED 10-1-2000 244 OLD TAPPAN ROAD (CR 116)
BOROUGH OF OLD TAPPAN
BERGEN COUNTY, NEW JERSEY