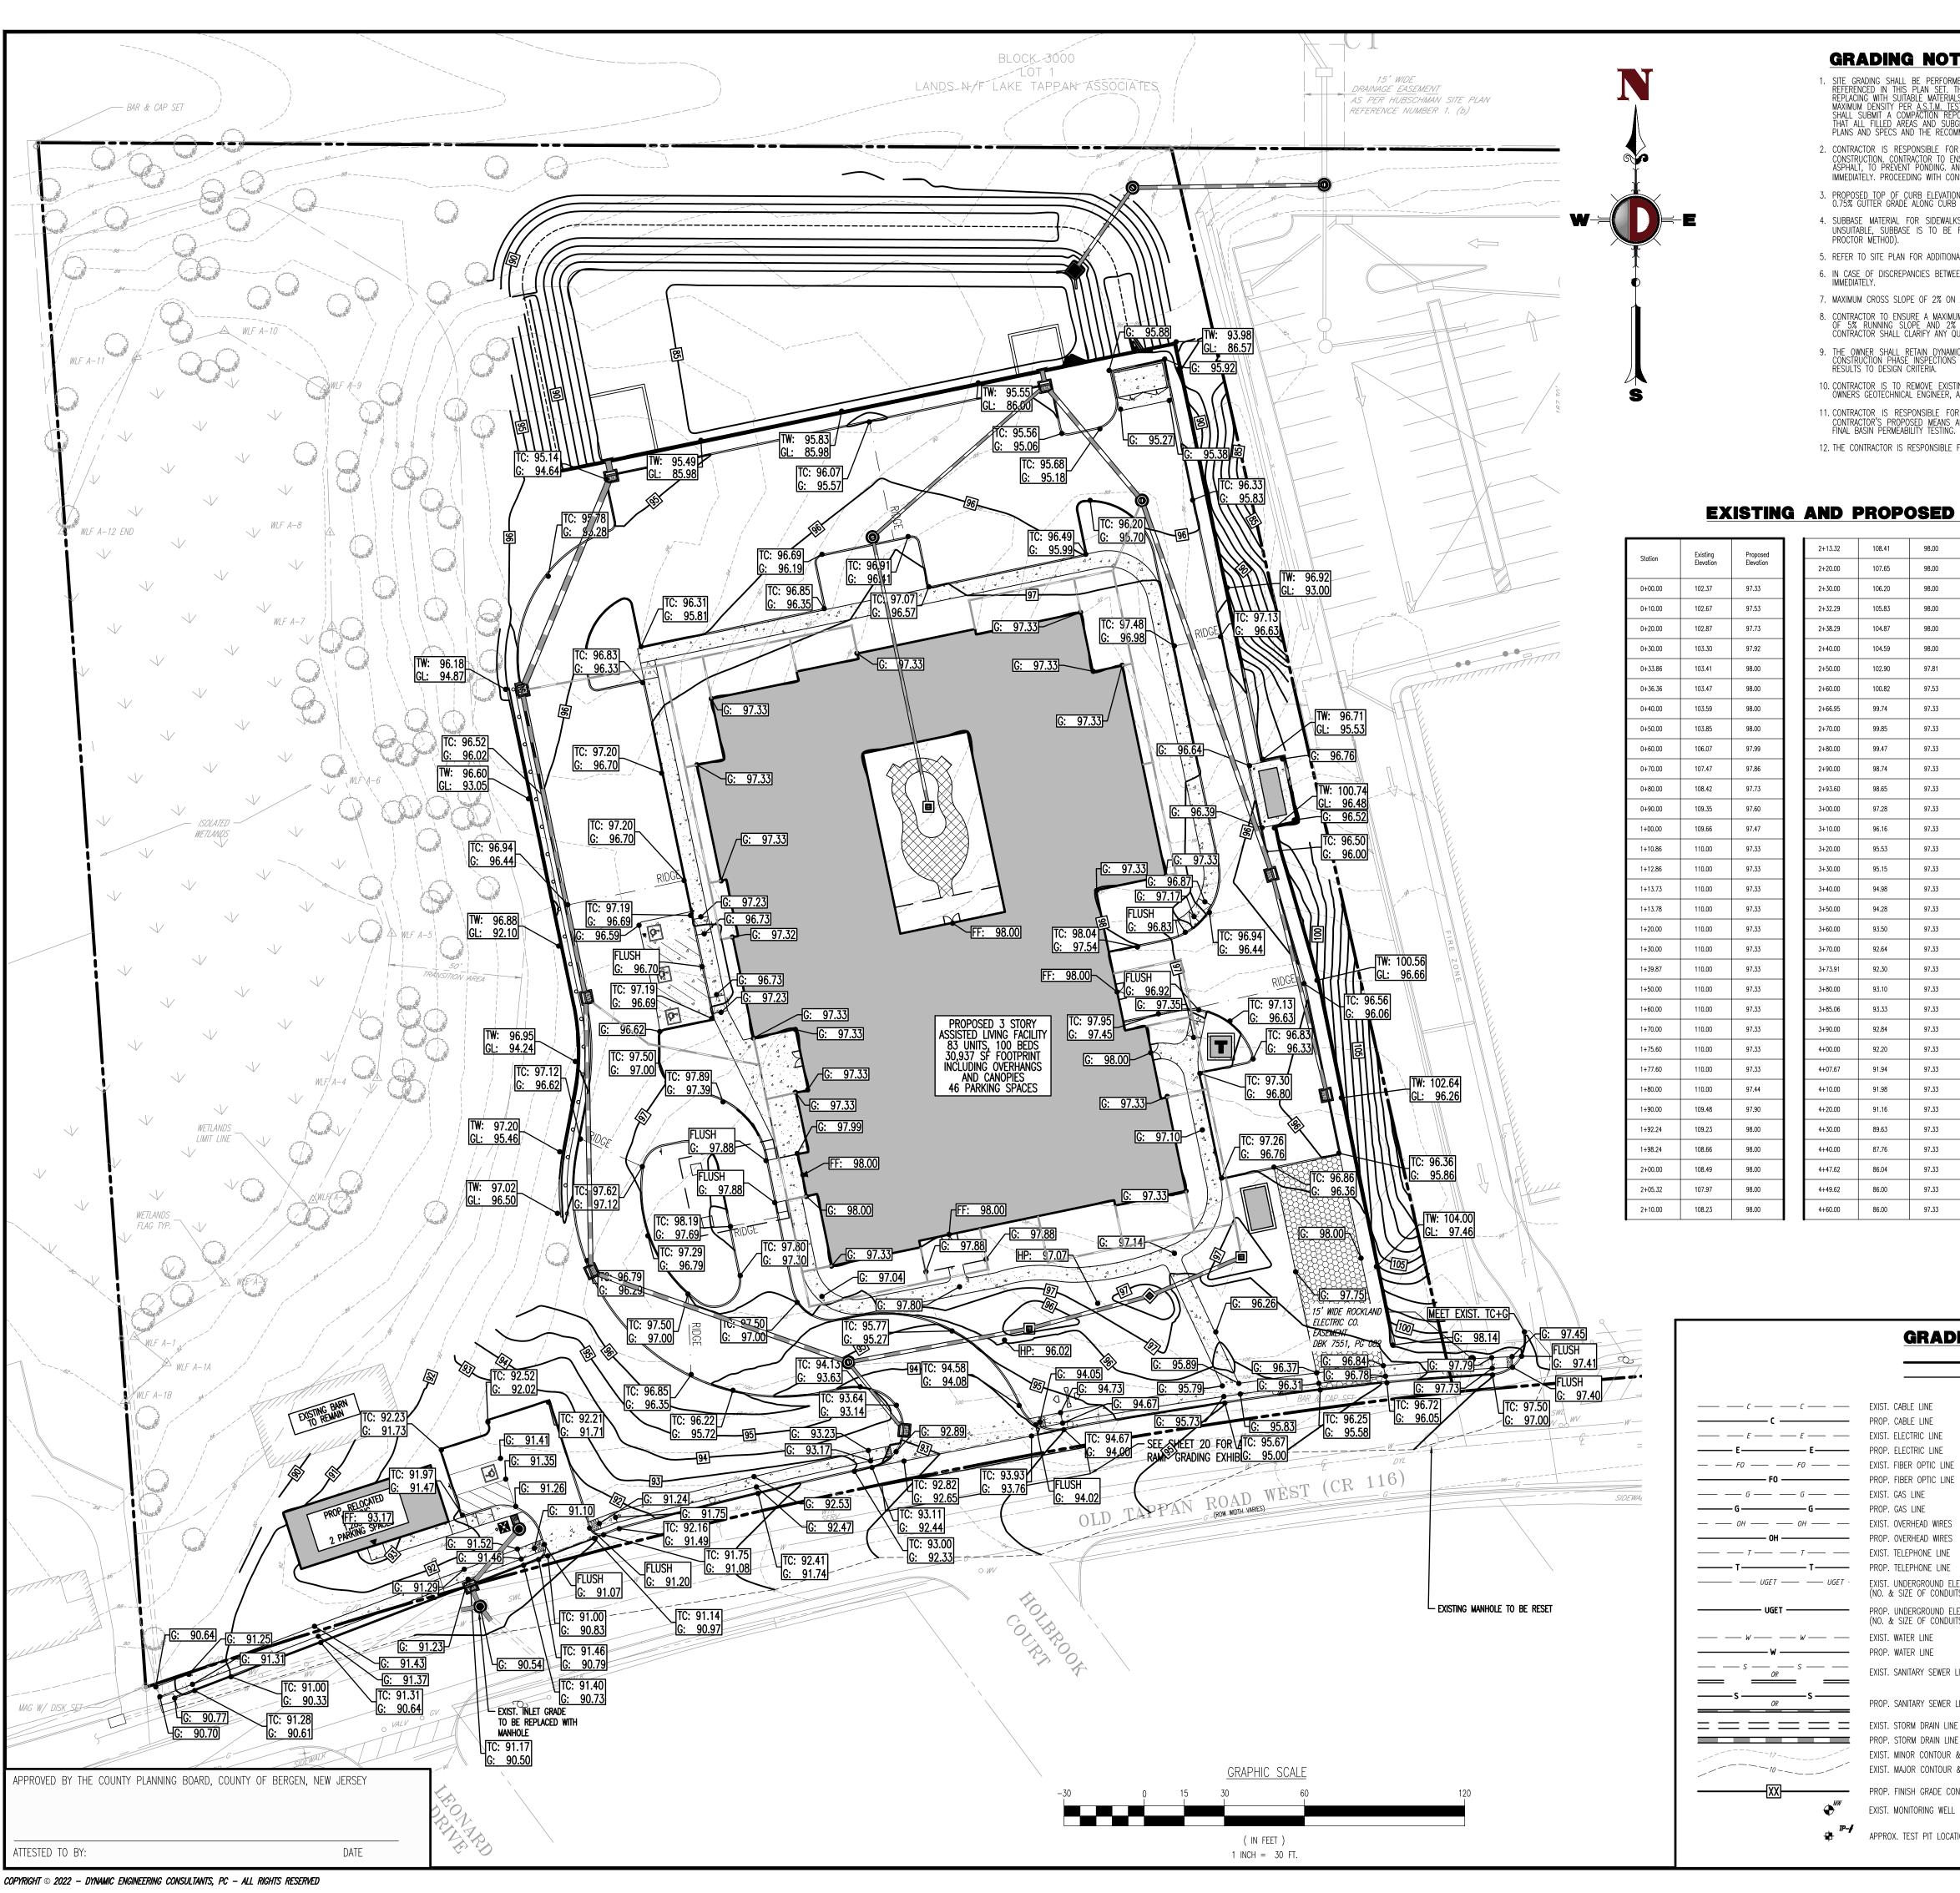

07930 T: 908.879.9229 | F: 908.879.0222

> Offices conveniently located at: Lake Como, New Jersey • T: 732.974.019 Chester, New Jersey • T: 908.879.9229 Newark, New Jersey • T: 973.755.7200 Toms River, New Jersey • T: 732.974.0198 Newtown, Pennsylvania • T: 267.685.0276 Philadelphia, Pennsylvania • T: 215.253.4888 Allen, Texas • T: 972.534.2100 Houston, Texas • T: 281.789.6400 Austin, Texas • T: 512.646.2646

> > www.dynamicec.com

Delray Beach, Florida • T: 561.921.8570

DANIEL T. SEHNAL

PROFESSIONAL ENGINEER NEW JERSEY LICENSE No. 53572

JOSEPH G. JAWORSKI

PROFESSIONAL ENGINEER NEW JERSEY LICENSE No. 36618

SITE PLAN

| N 10 | SCALE: (H) 1"=30'       | DATE: | 05/18/2021 |
|------|-------------------------|-------|------------|
|      | PROJECT No: 1423-99-006 |       |            |



#### **GRADING NOTES**

5. REFER TO SITE PLAN FOR ADDITIONAL NOTES.

- . CONTRACTOR IS RESPONSIBLE FOR VERIFICATION OF EXISTING TOPOGRAPHIC INFORMATION AND UTILITY INVERT ELEVATIONS PRIOR TO COMMENCEMENT OF ANY CONSTRUCTION. CONTRACTOR TO ENSURE 0.75% MIN. SLOPE AGAINST ALL ISLAND GUTTERS, CURBS AND 1.0% ON ALL CONCRETE SURFACES, AND 1-1/2% MIN. ON ASPHALT, TO PREVENT PONDING. ANY DISCREPANCIES THAT MAY EFFECT THE PUBLIC SAFETY OR PROJECT COST, MUST BE IDENTIFIED TO THE ENGINEER IN WRITING IMMEDIATELY. PROCEEDING WITH CONSTRUCTION WITH DESIGN DISCREPANCIES IS DONE SO AT THE CONTRACTOR'S OWN RISK.
- 3. PROPOSED TOP OF CURB ELEVATIONS ARE GENERALLY 6" ABOVE EXISTING LOCAL ASPHALT GRADE UNLESS OTHERWISE NOTED. FIELD ADJUST TO CREATE A MIN. OF 0.75% GUTTER GRADE ALONG CURB FACE. ENGINEER TO