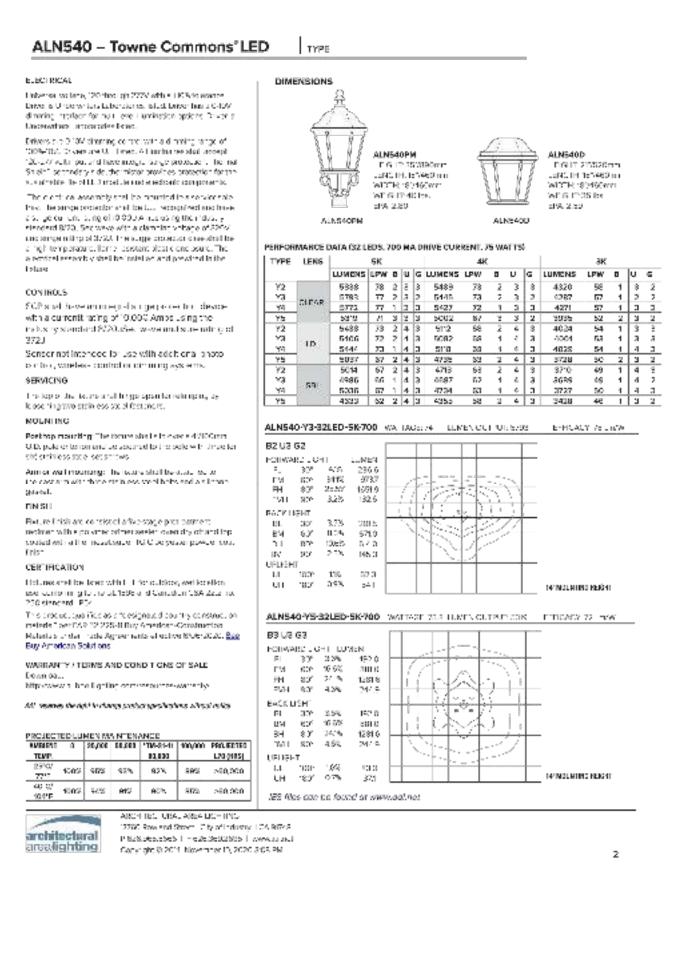

TECHNICAL • ENVIRONMENTAL
TRAFFIC • SURVEY • PLANNING & ZONING

245 Main Street, Suite 110
Chester, NJ 07930
T: 908.879.9229 | F: 908.879.0222
Offices conveniently located at:
Lake Comp. New Jersey • T: 732.974.0198
Chester, New Jersey • T: 732.974.0198
Chester, New Jersey • T: 908.879.9229

Philadelphia, Pennsylvania • T: 215.253.4888

Allen, Texas • T: 972.534.2100

Houston, Texas • T: 281.789.6400

Austin, Texas • T: 512.646.2646

Delray Beach, Florida • T: 561.921.8570

Newark, New Jersey • T: 973.755.7200 Toms River, New Jersey • T: 732.974.0198

Newtown, Pennsylvania • T: 267.685.0276

www.dynamicec.com

DANIEL T. SEHNAL

PROFESSIONAL ENGINEER
NEW JERSEY LICENSE No. 53572

JOSEPH G. JAWORSKI

PROFESSIONAL ENGINEER NEW JERSEY LICENSE No. 36618

CONSTRUCTION DETAILS

No: 13 OF 21









TYPE

DB1 – Decorative Pole

4" ROUND (RD) & FLUTED (FL) DECORATIVE BASE

lightang Copyright © 2019 November 9, 2000 7 01 PM



Copyright @ 2018 November 0, 2000 7.01 PM -

**DB1 DETAILS AND SPECIFICATIONS** 









PROVIDENCE LED DETAILS AND SPECIFICATIONS





CONCRETE: CLASS 1 CONCRETE WITH DESIGN STRENGTH OF 4500 PSI AT 28 DAYS. UNIT IS OF MONOLITHIC CONSTRUCTION REINFORCEMENT: GRADE 60 REINFORCED WITH STEEL REBAR CONFORMING TO ASTM A615 ON REQUIRED CENTERS OR EQUAL. DESIGN FOI

C.I. CASTINGS: MANHOLE FRAMES, COVERS OR GRATES ARE MANUFACTURED OF GREY CAST IRON CONFORMING TO ASTM A48-76 CLASS

MANHOLE SHALL HAVE 24 INCH INSIDE DIAMETER AND BE TRAFFIC DUTY. ENGINEERING DATA: INTERCEPTOR IS STRUCTURALLY AND HYDRAULICALLY ENGINEERED CONFORMING TO UNIFORM PLUMBING CODE.

NOMINAL LIQUI