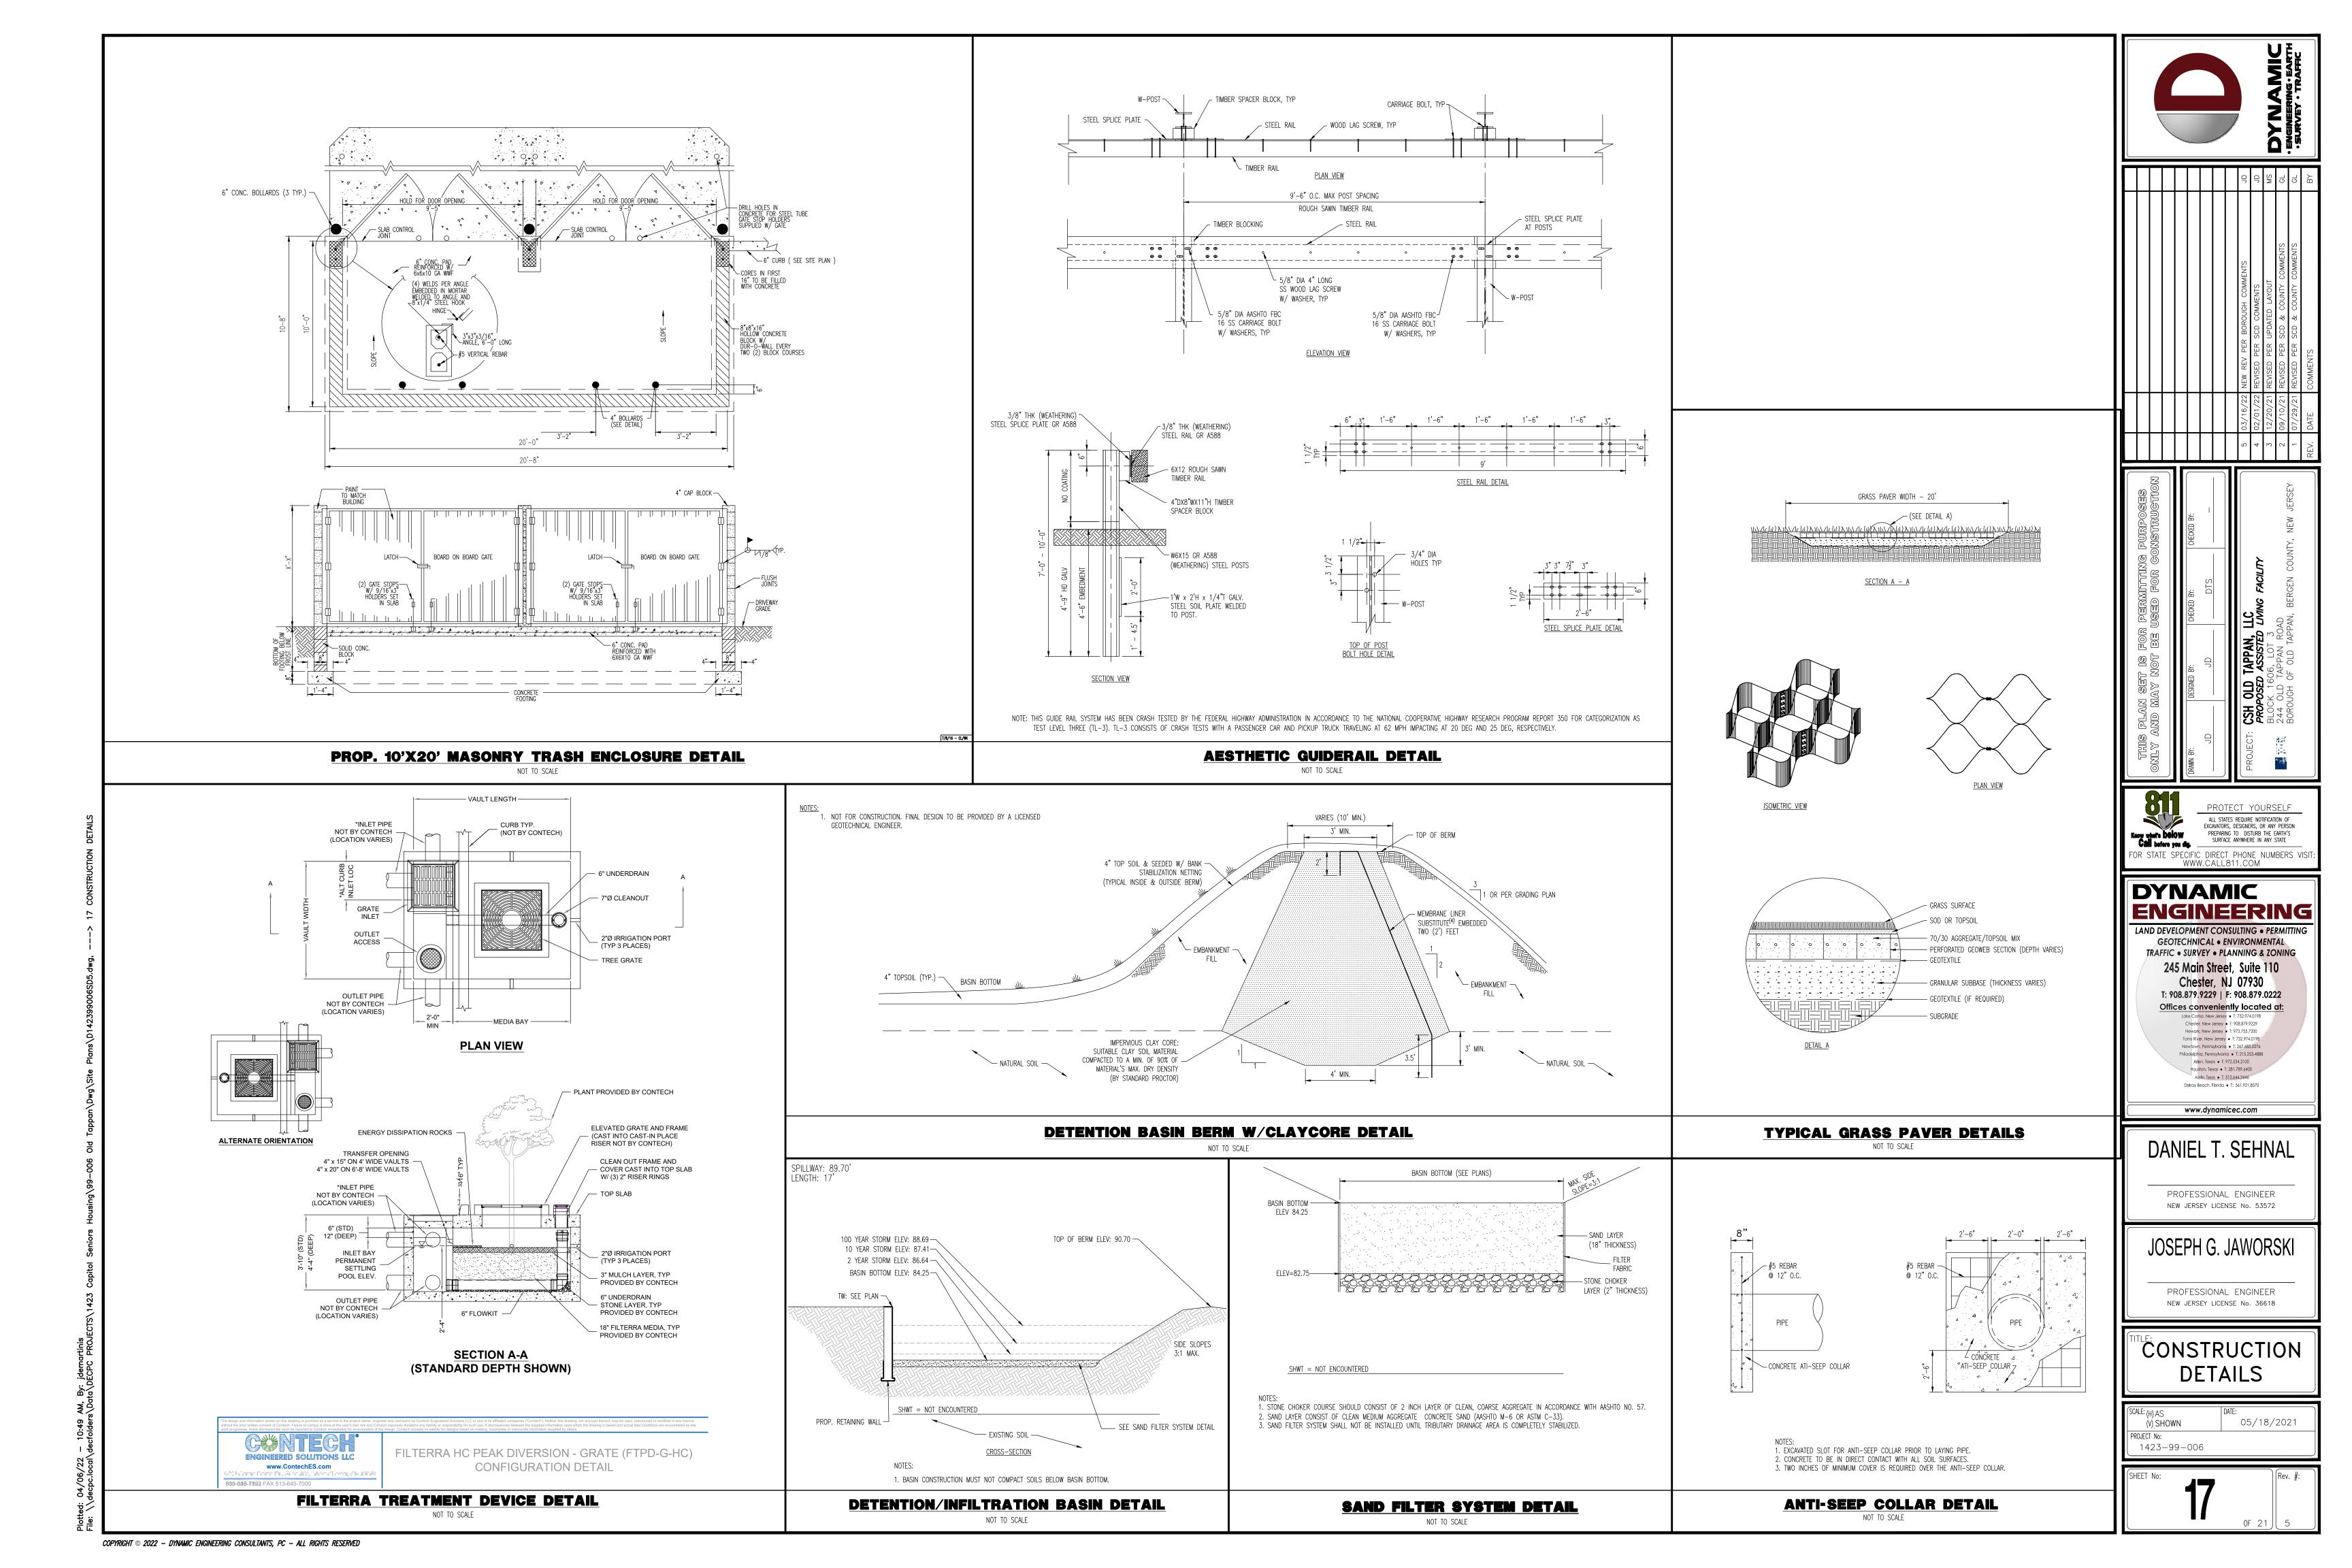

# PRELIMINARY AND FINAL SITE PLAN & MINOR SUBDIVISION

CSH OLD TAPPAN, LLC PROPOSED ASSISTED LIVING FACILITY

BLOCK 1606, LOT 3; TAX MAP SHEET #16 - LATEST REV. DATED 10-1-2000 244 OLD TAPPAN ROAD (CR 116)
BOROUGH OF OLD TAPPAN
BERGEN COUNTY, NEW JERSEY