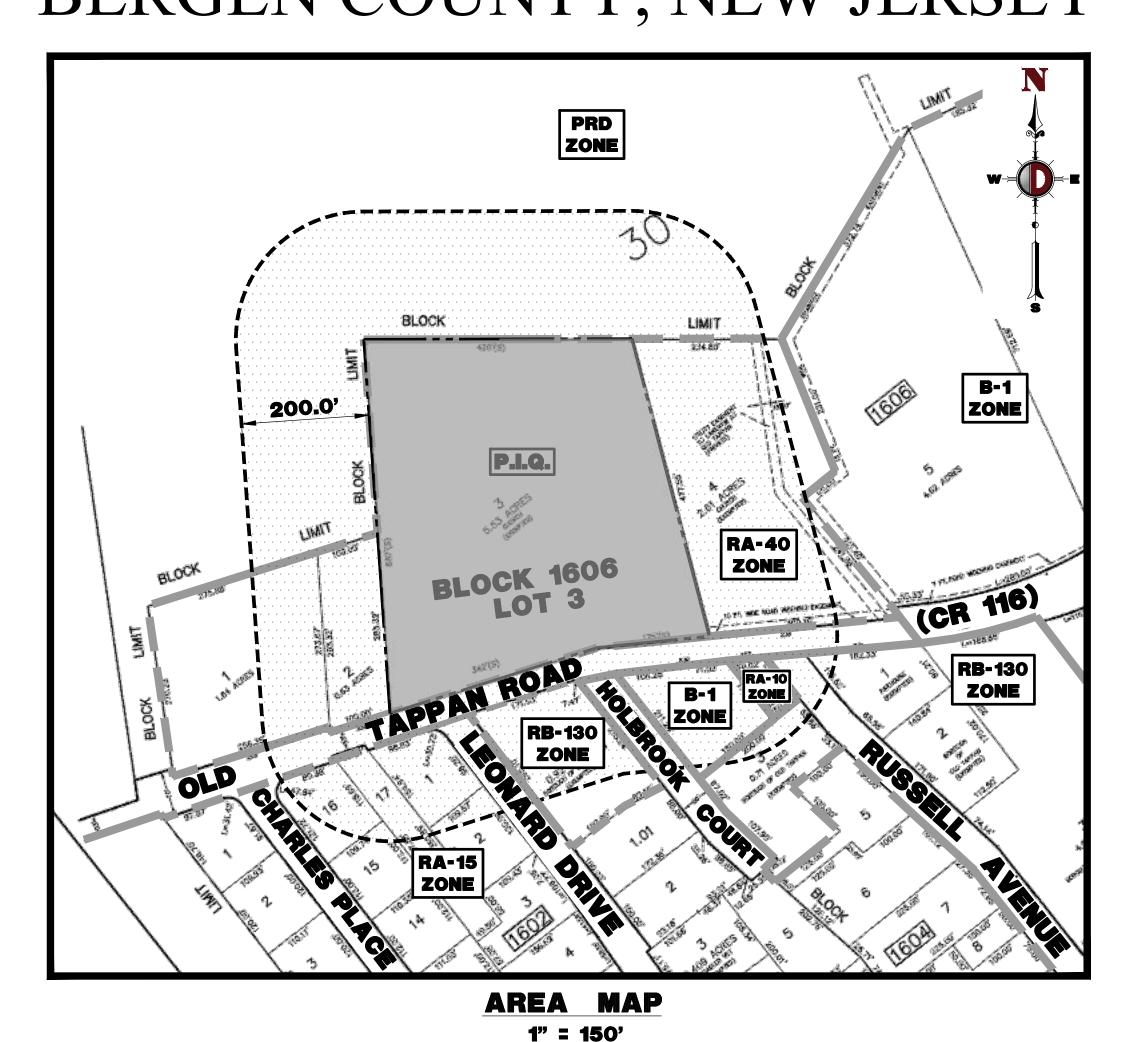

# PRELIMINARY AND FINAL SITE PLAN & MINOR SUBDIVISION

CSH OLD TAPPAN, LLC PROPOSED ASSISTED LIVING FACILITY

BLOCK 1606, LOT 3; TAX MAP SHEET #16 - LATEST REV. DATED 10-1-2000 244 OLD TAPPAN ROAD (CR 116)
BOROUGH OF OLD TAPPAN
BERGEN COUNTY, NEW JERSEY