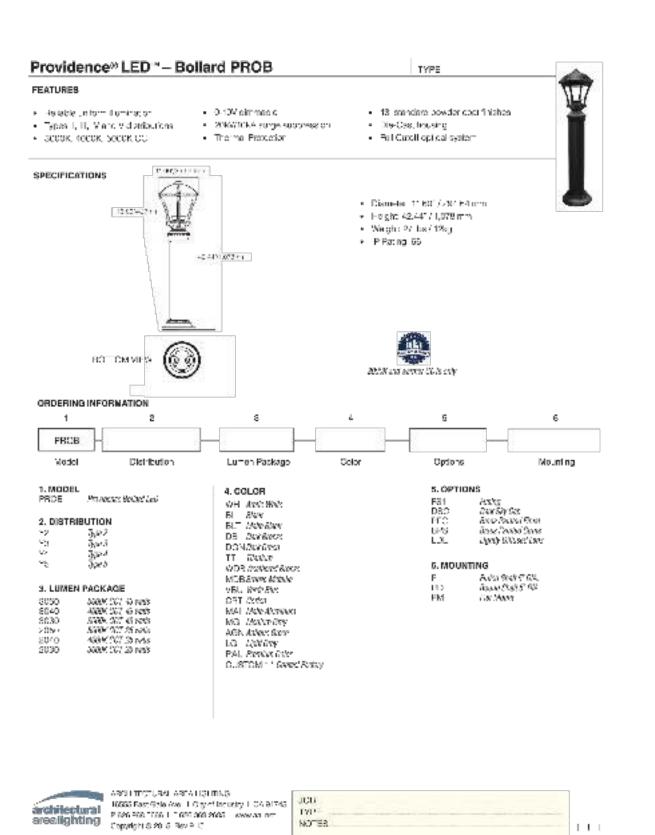

ester, New Jersey • T: 732.974.0198
Chester, New Jersey • T: 908.879.9229

Philadelphia, Pennsylvania • T: 215.253.4888

Allen, Texas • T: 972.534.2100

Houston, Texas • T: 281.789.6400

Austin, Texas • T: 512.646.2646

Delray Beach, Florida • T: 561.921.8570

Newark, New Jersey • T: 973.755.7200 Toms River, New Jersey • T: 732.974.0198

Newtown, Pennsylvania • T: 267.685.0276

www.dynamicec.com

DANIEL T. SEHNAL

PROFESSIONAL ENGINEER
NEW JERSEY LICENSE No. 53572

JOSEPH G. JAWORSKI

PROFESSIONAL ENGINEER NEW JERSEY LICENSE No. 36618

CONSTRUCTION DETAILS

No: 13 OF 21









TYPE

DB1 – Decorative Pole

4" ROUND (RD) & FLUTED (FL) DECORATIVE BASE

lightang Copyright © 2019 November 9, 2000 7 01 PM



Copyright @ 2018 November 0, 2000 7.01 PM -

**DB1 DETAILS AND SPECIFICATIONS** 









PROVIDENCE LED DETAILS AND SPECIFICATIONS





CONCRETE: CLASS 1 CONCRETE WITH DESIGN STRENGTH OF 4500 PSI AT 28 DAYS. UNIT IS OF MONOLITHIC CONSTRUCTION REINFORCEMENT: GRADE 60 REINFORCED WITH STEEL REBAR CONFORMING TO ASTM A615 ON REQUIRED CENTERS OR EQUAL. DESIGN FOI

C.I. CASTINGS: MANHOLE FRAMES, COVERS OR GRATES ARE MANUFACTURED OF GREY CAST IRON CONFORMING TO ASTM A48-76 CLASS

MANHOLE SHALL HAVE 24 INCH INSIDE DIAMETER AND BE TRAFFIC DUTY. ENGINEERING DATA: INTERCEPTOR IS STRUCTURALLY AND HYDRAULICALLY ENGINEERED CONFORMING TO UNIFORM PLUMBING CODE.

NOMINAL LIQUID CAPACITY IS 1500 GALLONS WITH GREASE& SOLIDS RETENTION CAPACITY OF APPROXIMATELY 1.770 & 3.130 LBS. RESPECTFULLY. RECOMMENDED FOR AVERAGE FLOW RATE OF 5 GPM & INTERMITTENT FLOW RATE UP TO 13 GPM.

FIELD EXCAVATION AN