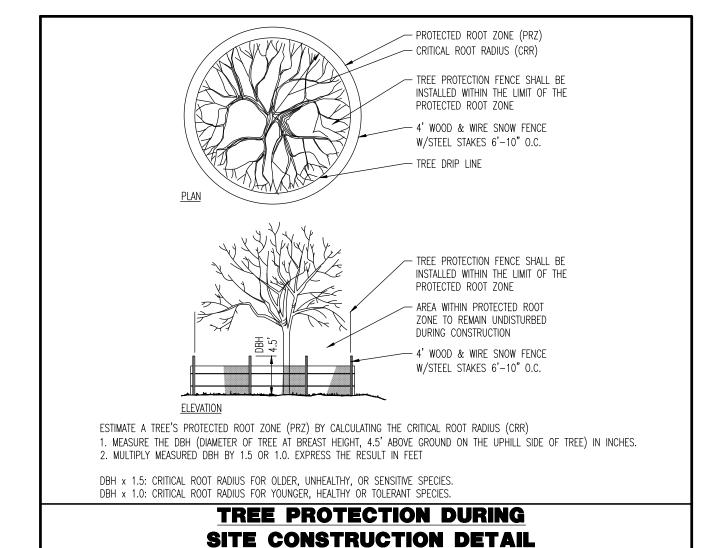

# PRELIMINARY AND FINAL SITE PLAN & MINOR SUBDIVISION

CSH OLD TAPPAN, LLC PROPOSED ASSISTED LIVING FACILITY

BLOCK 1606, LOT 3; TAX MAP SHEET #16 - LATEST REV. DATED 10-1-2000 244 OLD TAPPAN ROAD (CR 116)
BOROUGH OF OLD TAPPAN
BERGEN COUNTY, NEW JERSEY