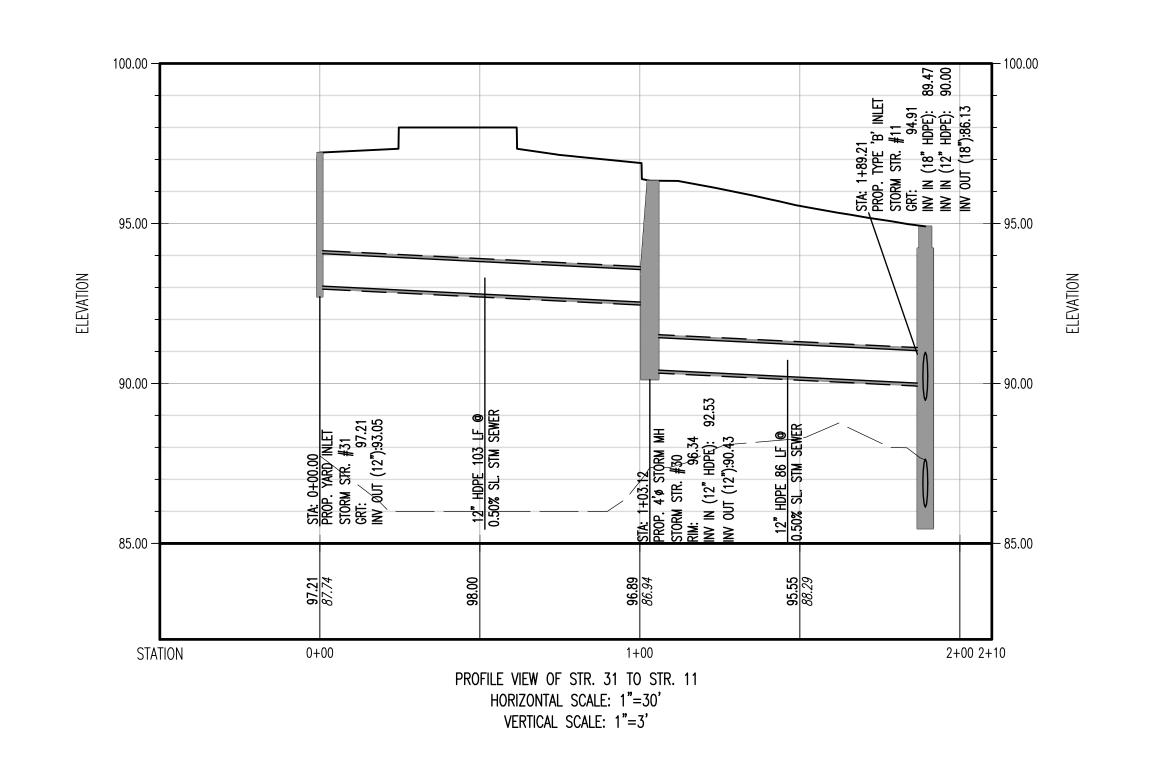

# PRELIMINARY AND FINAL SITE PLAN & MINOR SUBDIVISION

CSH OLD TAPPAN, LLC PROPOSED ASSISTED LIVING FACILITY

BLOCK 1606, LOT 3; TAX MAP SHEET #16 - LATEST REV. DATED 10-1-2000 244 OLD TAPPAN ROAD (CR 116)
BOROUGH OF OLD TAPPAN
BERGEN COUNTY, NEW JERSEY