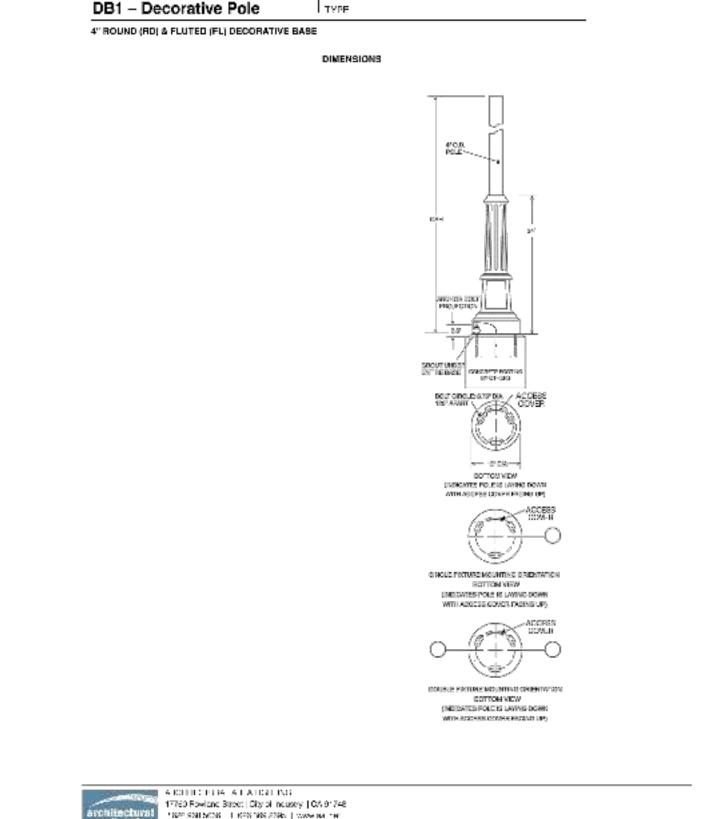

908.879.0222
Offices conveniently located at:
Lake Comp. New Jersey • T: 732.974.0198
Chester, New Jersey • T: 732.974.0198
Chester, New Jersey • T: 908.879.9229

Philadelphia, Pennsylvania • T: 215.253.4888

Allen, Texas • T: 972.534.2100

Houston, Texas • T: 281.789.6400

Austin, Texas • T: 512.646.2646

Delray Beach, Florida • T: 561.921.8570

Newark, New Jersey • T: 973.755.7200 Toms River, New Jersey • T: 732.974.0198

Newtown, Pennsylvania • T: 267.685.0276

www.dynamicec.com

DANIEL T. SEHNAL

PROFESSIONAL ENGINEER
NEW JERSEY LICENSE No. 53572

JOSEPH G. JAWORSKI

PROFESSIONAL ENGINEER NEW JERSEY LICENSE No. 36618

CONSTRUCTION DETAILS

No: 13 OF 21









TYPE

DB1 – Decorative Pole

4" ROUND (RD) & FLUTED (FL) DECORATIVE BASE

lightang Copyright © 2019 November 9, 2000 7 01 PM



Copyright @ 2018 November 0, 2000 7.01 PM -

**DB1 DETAILS AND SPECIFICATIONS** 









PROVIDENCE LED DETAILS AND SPECIFICATIONS





CONCRETE: CLASS 1 CONCRETE WITH DESIGN STRENGTH OF 4500 PSI AT 28 DAYS. UNIT IS OF MONOLITHIC CONSTRUCTION REINFORCEMENT: GRADE 60 REINFORCED WITH STEEL REBAR CONFORMING TO ASTM A615 ON REQUIRED CENTERS OR EQUAL. DESIGN FOI

C.I. CASTINGS: MANHOLE FRAMES, COVERS OR GRATES ARE MANUFACTURED OF GREY CAST IRON CONFORMING TO ASTM A48-76 CLASS

MANHOLE SHALL HAVE 24 INCH INSIDE DIAMETER AND BE TRAFFIC DUTY. ENGINEERING DATA: INTERCEPTOR IS STRUCTURALLY AND HYDRAULICALLY ENGINEERED CONFORMING TO UNIFORM PLUMBING CODE.

NOMINAL LIQUID CAPACITY IS 1500 GALLONS WITH GREASE& SOLIDS RETENTION CAPACITY OF APPROXIMATELY 1.770 & 3.130 LBS. RESPECTFULLY. RECOMMENDED FO