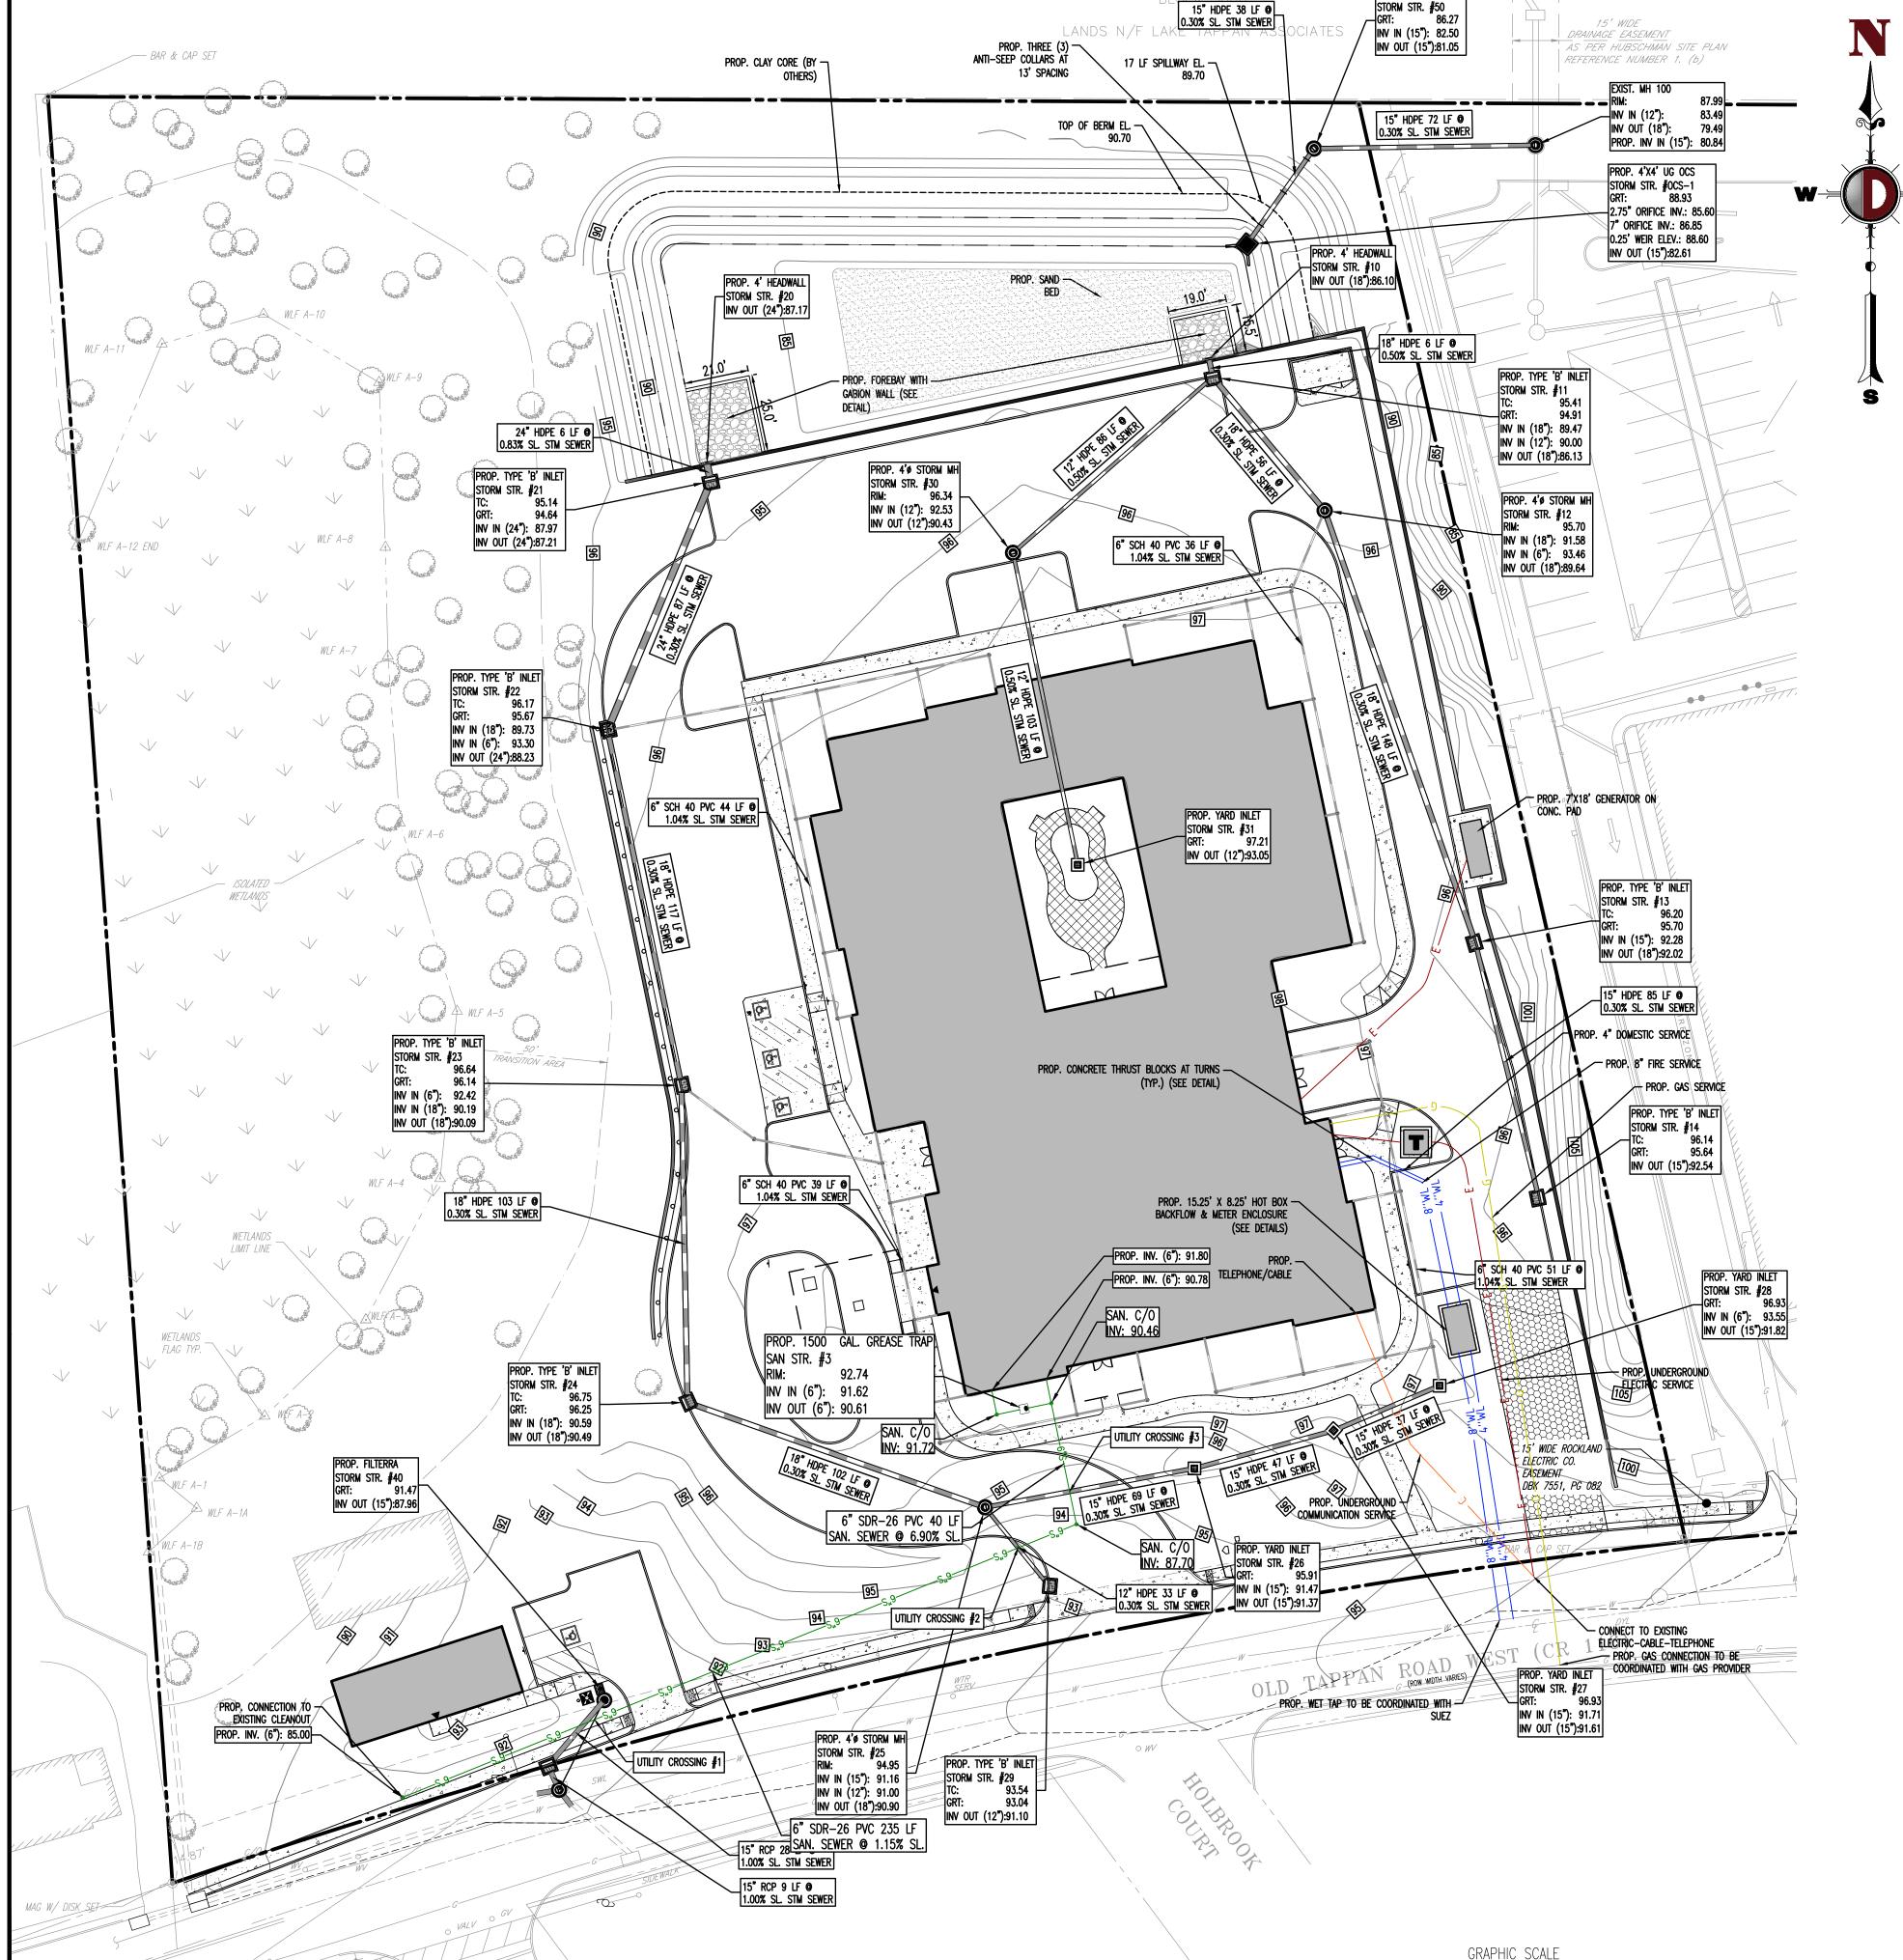

# PRELIMINARY AND FINAL SITE PLAN & MINOR SUBDIVISION

CSH OLD TAPPAN, LLC PROPOSED ASSISTED LIVING FACILITY

BLOCK 1606, LOT 3; TAX MAP SHEET #16 - LATEST REV. DATED 10-1-2000 244 OLD TAPPAN ROAD (CR 116)
BOROUGH OF OLD TAPPAN
BERGEN COUNTY, NEW JERSEY

1" = 2000'

| DRAWING I                               | NDEX          |
|-----------------------------------------|---------------|
| COVER SHEET                             | 1 of 21       |
| 200' PROPERTY OWNERS LIST               | 2 of 21       |
| AERIAL MAP                              | 3 of 21       |
| EXISTING CONDITIONS & DEMOLITION PLAN   | 4 of 21       |
| SITE PLAN                               | 5 of 21       |
| GRADING PLAN                            | 6 of 21       |
| DRAINAGE AND UTILITY PLAN               | 7 of 21       |
| UTILITY PROFILES                        | 8 of 21       |
| UTILITY PROFILES                        | 9 of 21       |
| SOIL EROSION & SEDIMENT CONTROL PLAN    | 10 of 21      |
| SOIL EROSION & SEDIMENT CONTROL DETAILS | 11 of 21      |
| LIGHTING PLAN                           | 12 of 21      |
| CONSTRUCTION DETAILS                    | 13 – 17 of 21 |
| VEHICLE TURNING PLAN                    | 18 of 21      |
| VEHICLE TURNING PLAN                    | 19 of 21      |
| ADA RAMP & DRIVEWAY PROFILE EXHIBIT     | 20 of 21      |
| ADA RAMP & DRIVEWAY PROFILE EXHIBIT     | 21 of 21      |