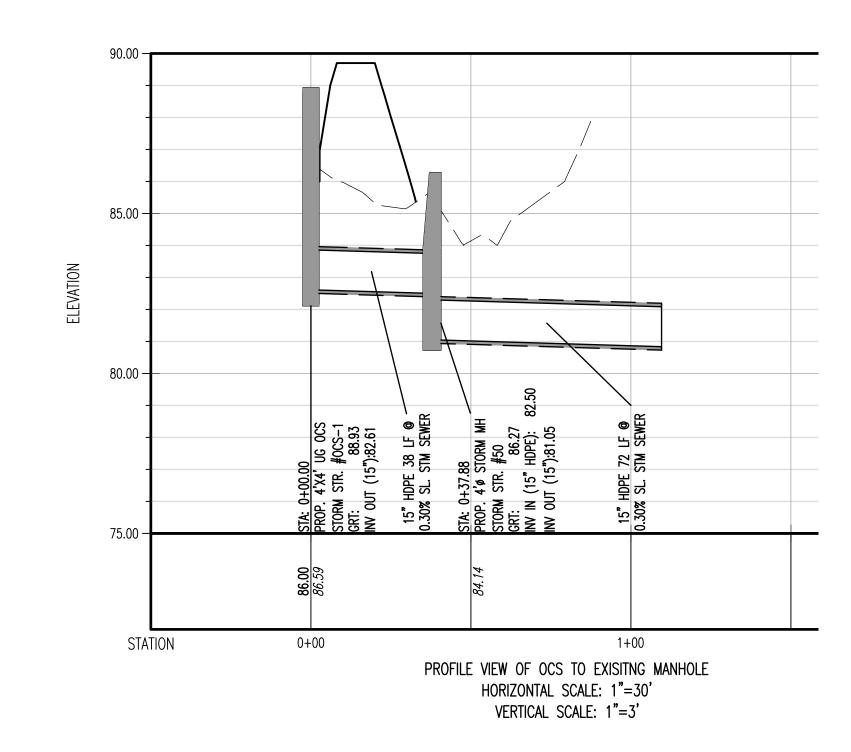

# PRELIMINARY AND FINAL SITE PLAN & MINOR SUBDIVISION

CSH OLD TAPPAN, LLC PROPOSED ASSISTED LIVING FACILITY

BLOCK 1606, LOT 3; TAX MAP SHEET #16 - LATEST REV. DATED 10-1-2000 244 OLD TAPPAN ROAD (CR 116)
BOROUGH OF OLD TAPPAN
BERGEN COUNTY, NEW JERSEY