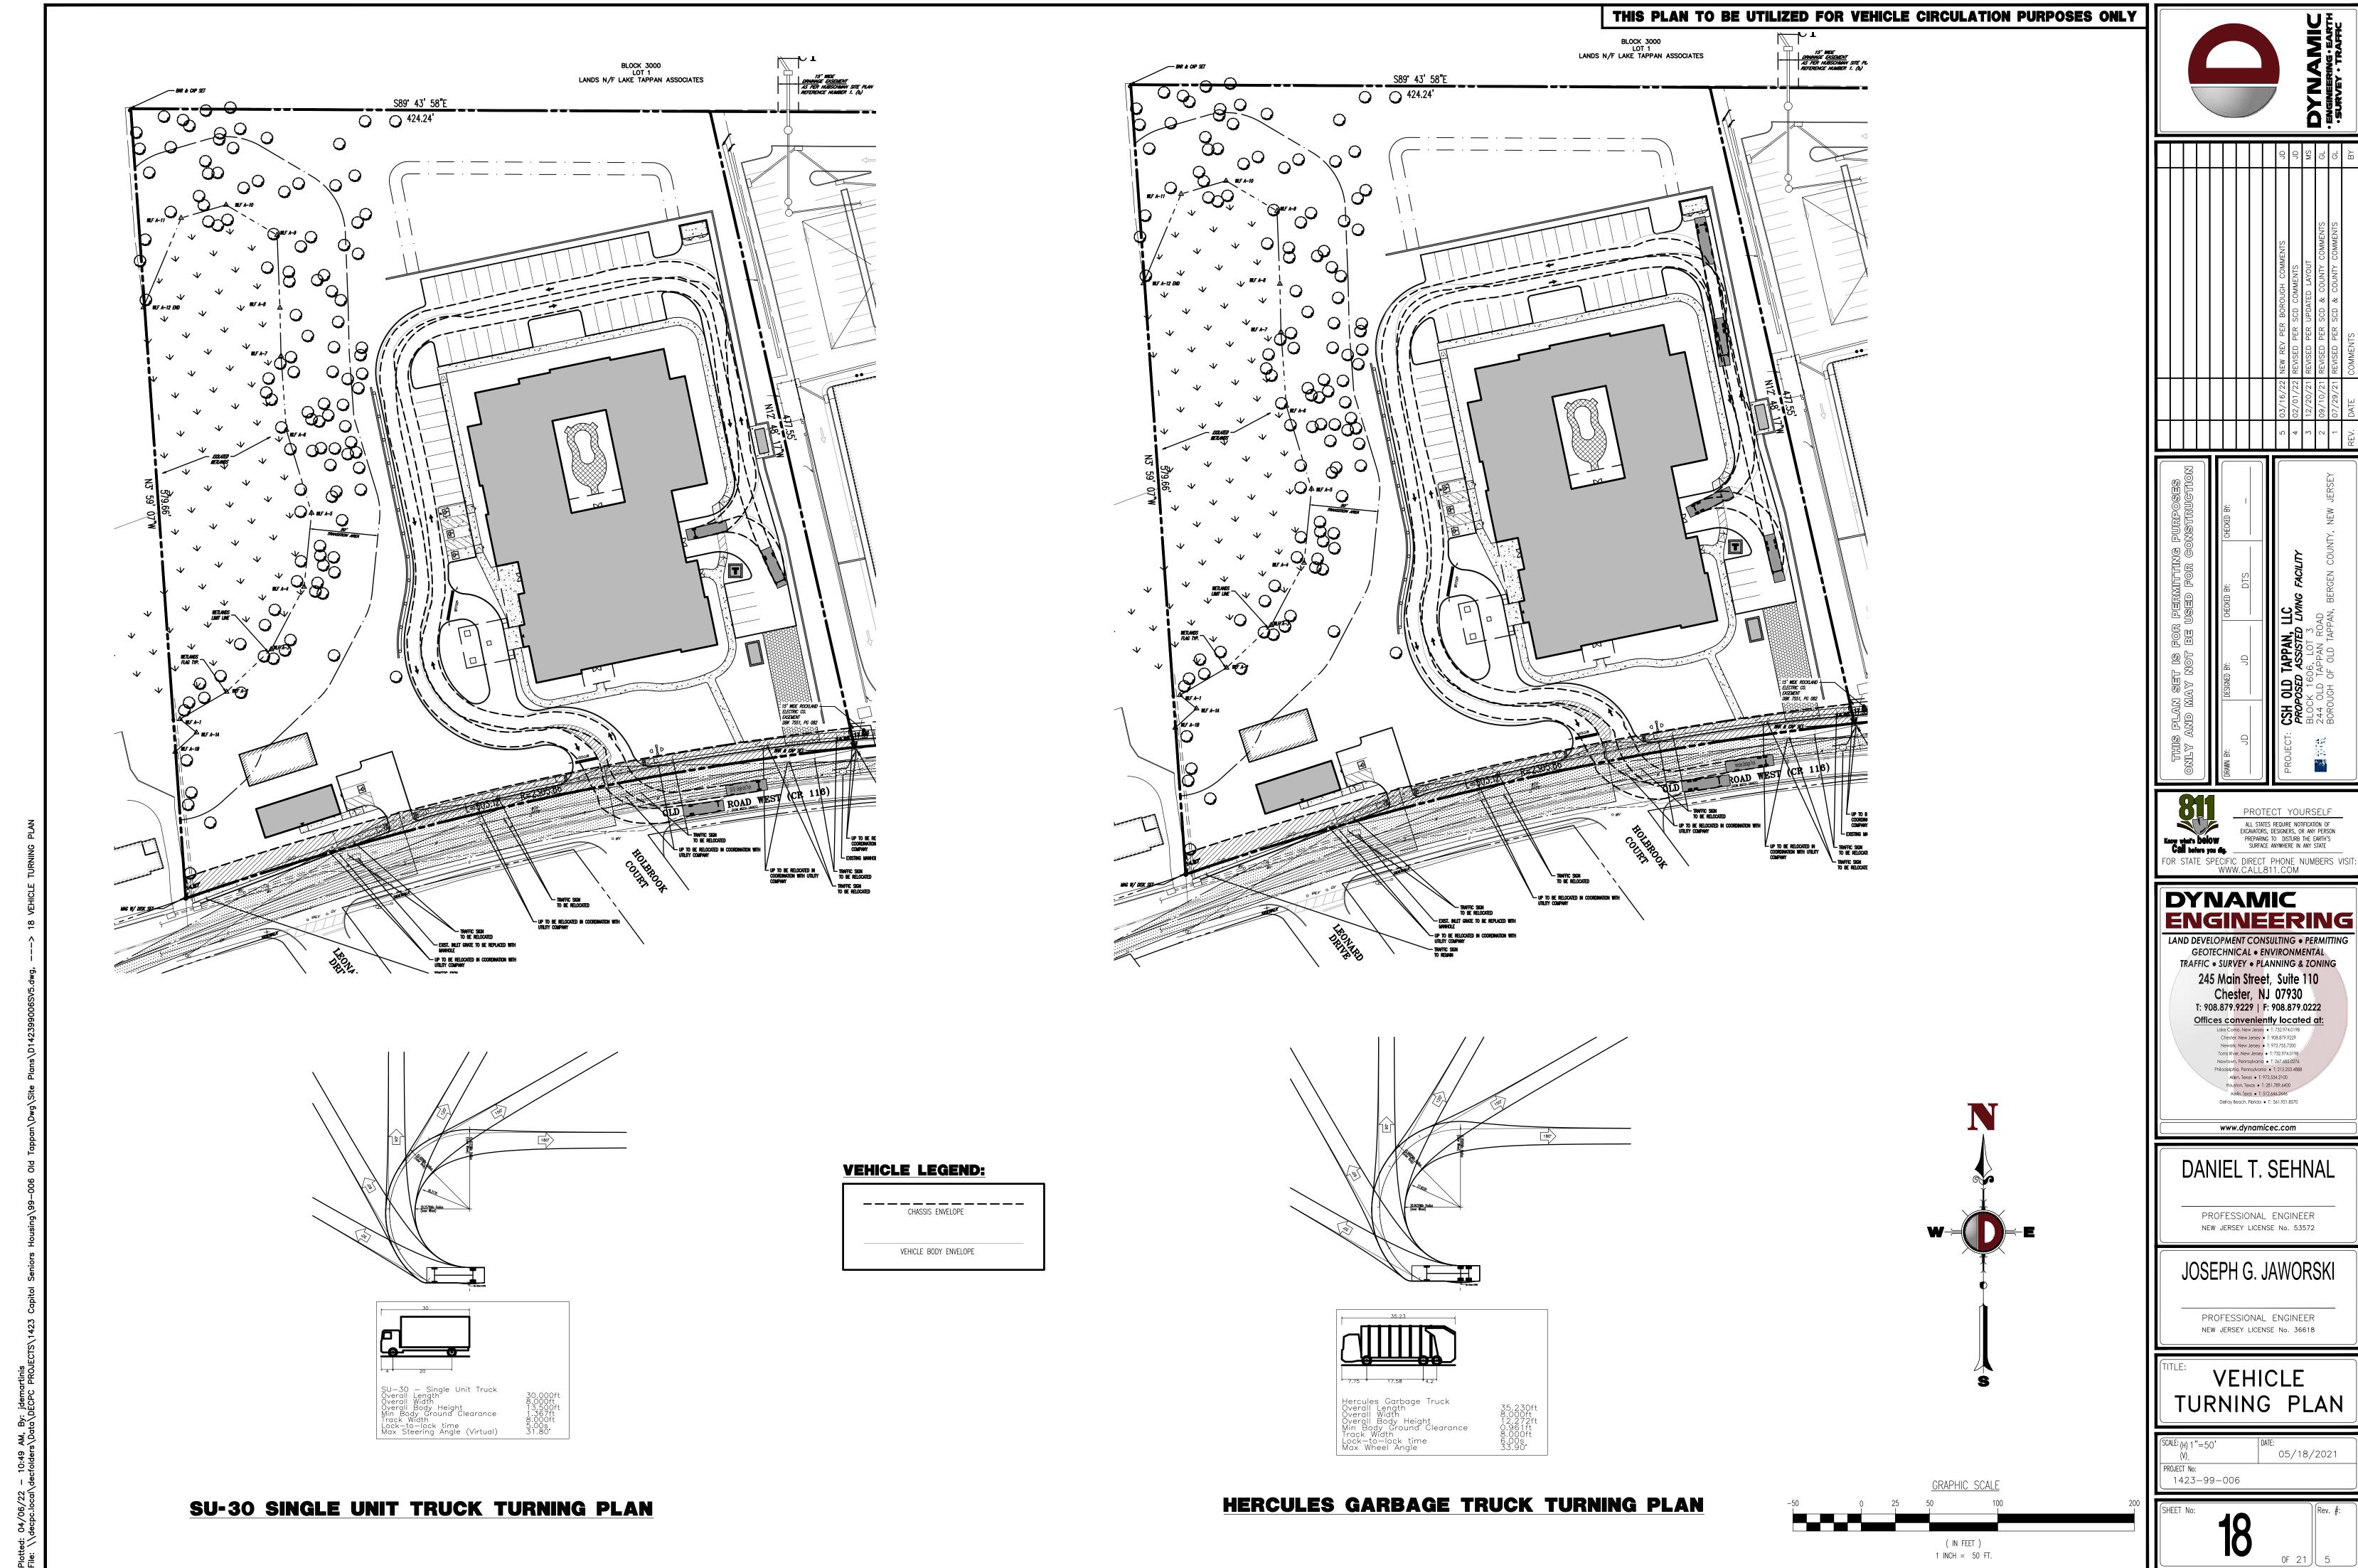

# PRELIMINARY AND FINAL SITE PLAN & MINOR SUBDIVISION

CSH OLD TAPPAN, LLC PROPOSED ASSISTED LIVING FACILITY

BLOCK 1606, LOT 3; TAX MAP SHEET #16 - LATEST REV. DATED 10-1-2000 244 OLD TAPPAN ROAD (CR 116)
BOROUGH OF OLD TAPPAN
BERGEN COUNTY, NEW JERSEY