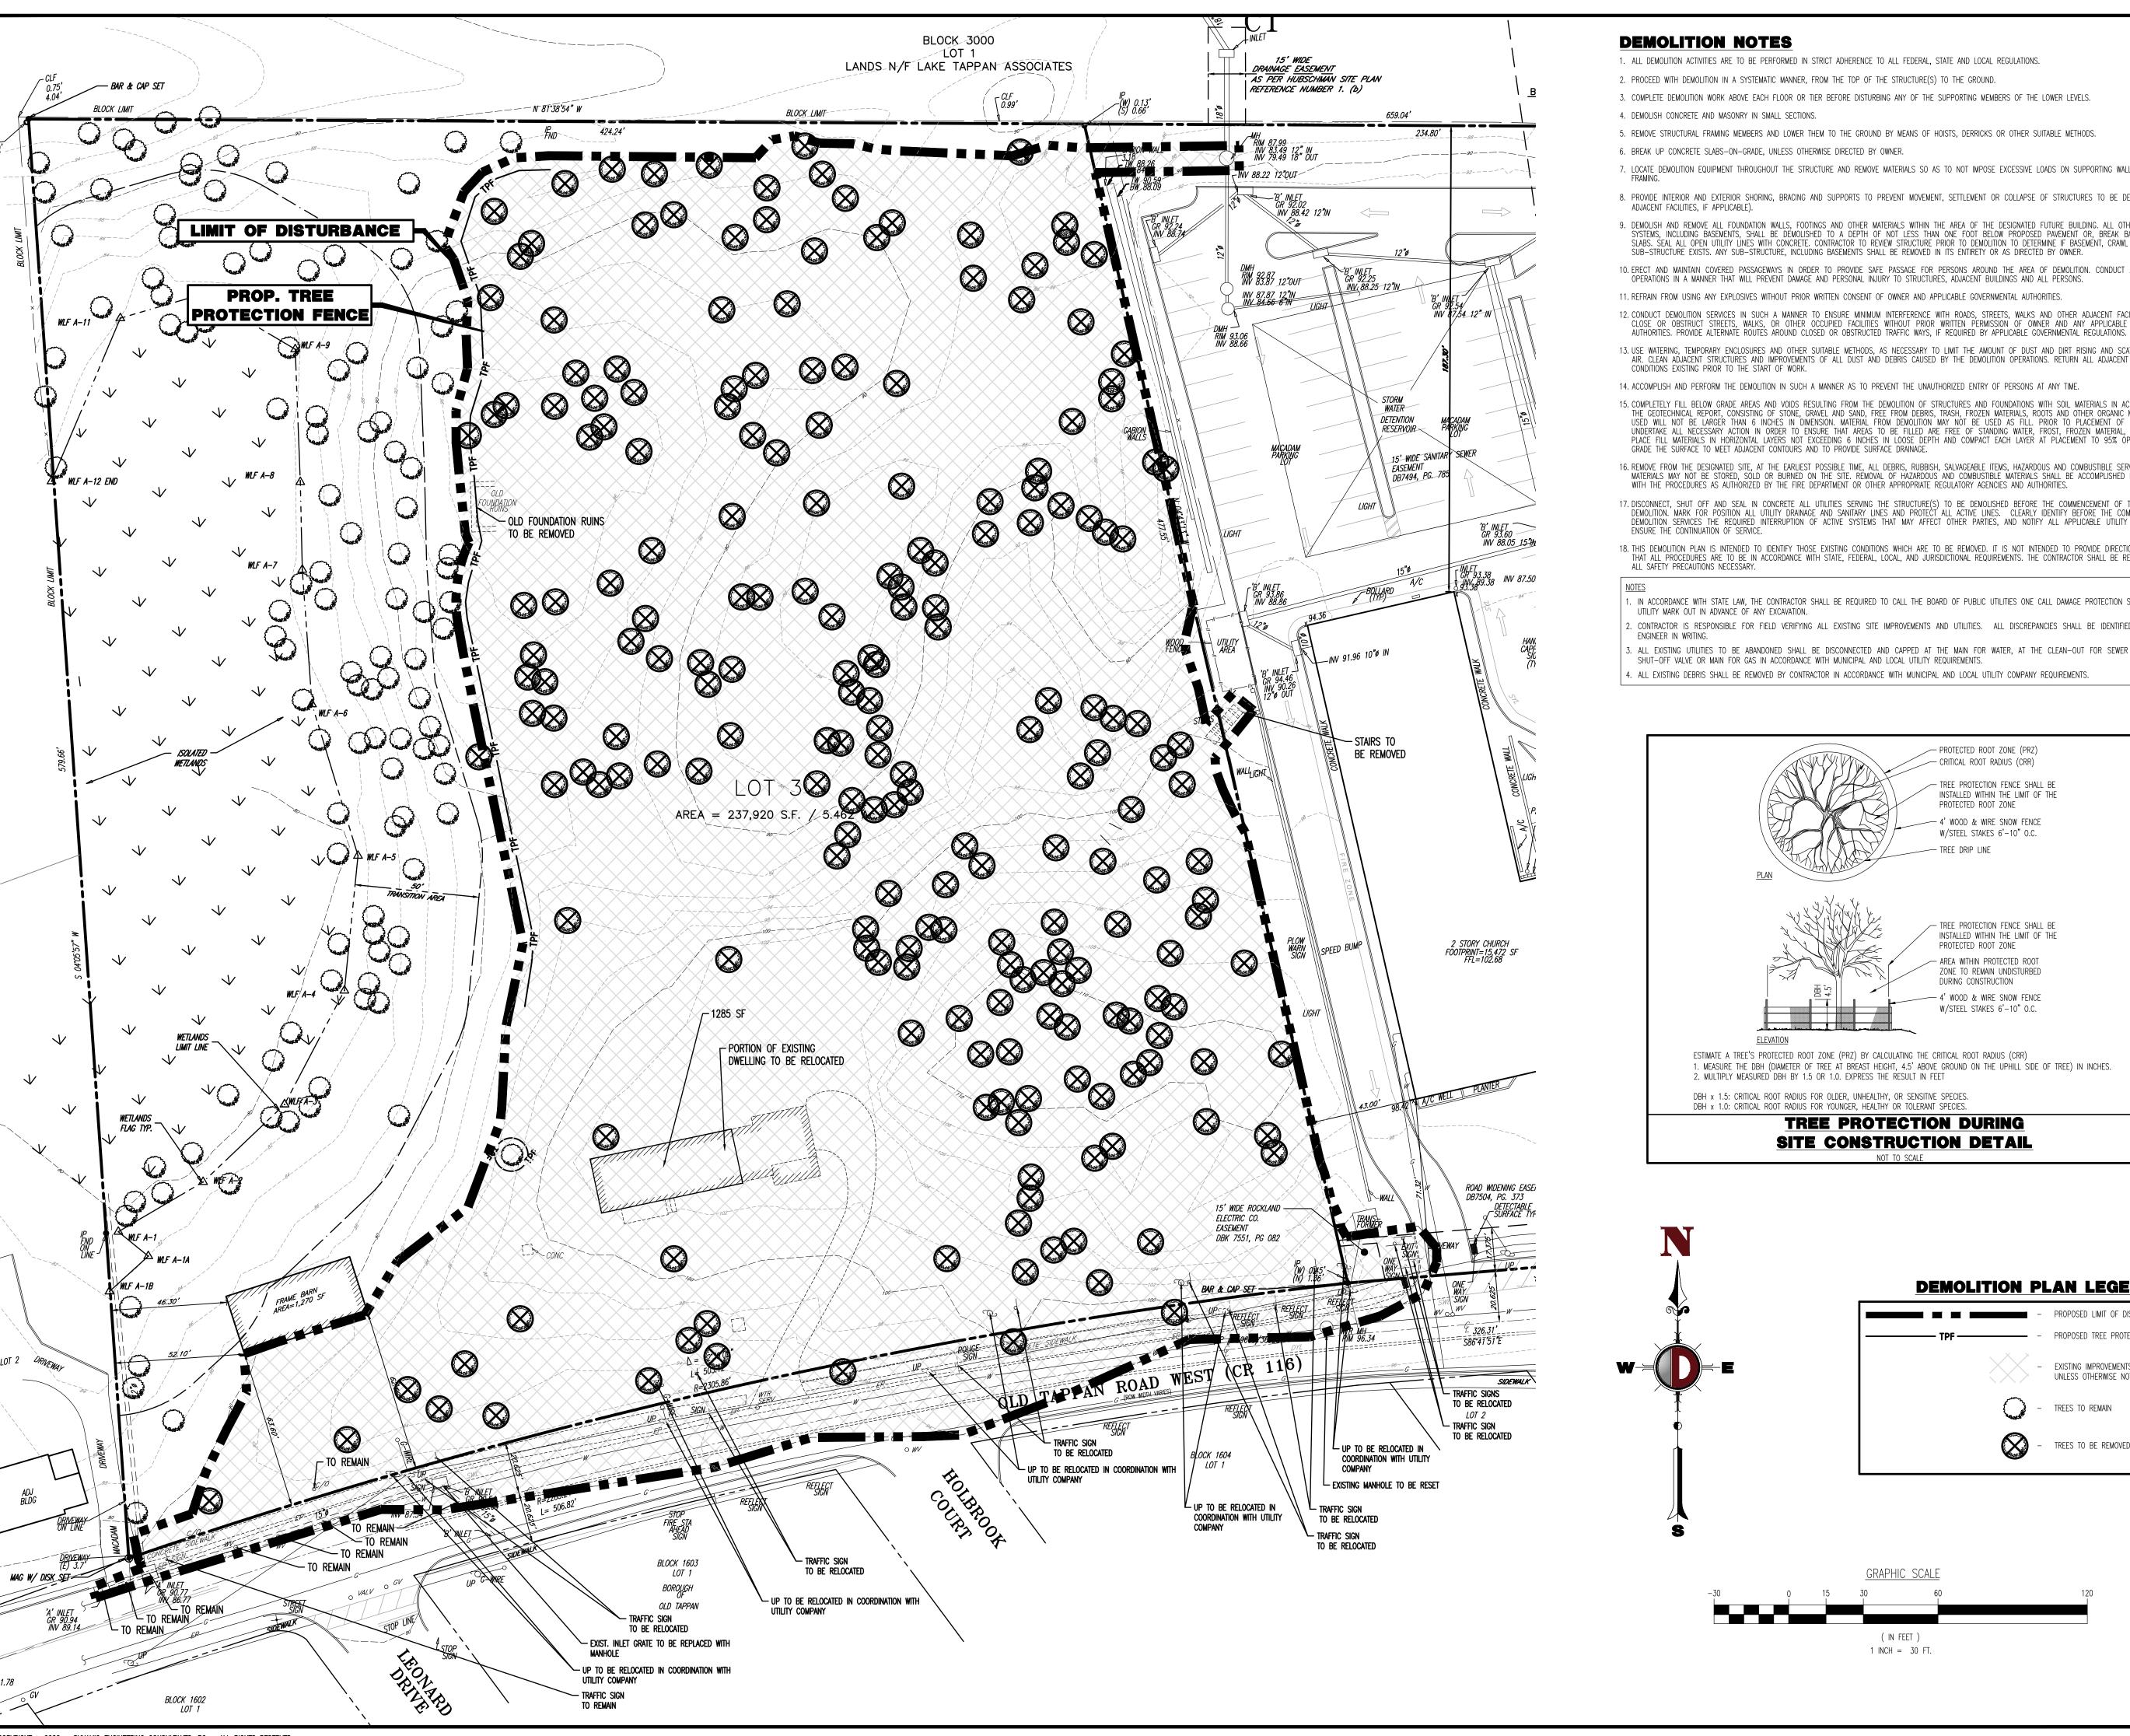

# PRELIMINARY AND FINAL SITE PLAN & MINOR SUBDIVISION

CSH OLD TAPPAN, LLC PROPOSED ASSISTED LIVING FACILITY

BLOCK 1606, LOT 3; TAX MAP SHEET #16 - LATEST REV. DATED 10-1-2000 244 OLD TAPPAN ROAD (CR 116)
BOROUGH OF OLD TAPPAN
BERGEN COUNTY, NEW JERSEY