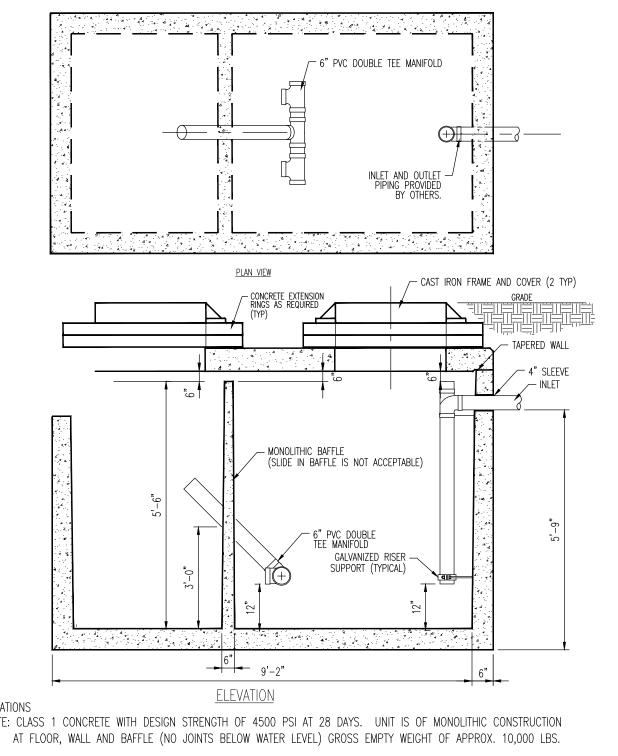

# PRELIMINARY AND FINAL SITE PLAN & MINOR SUBDIVISION

CSH OLD TAPPAN, LLC PROPOSED ASSISTED LIVING FACILITY

BLOCK 1606, LOT 3; TAX MAP SHEET #16 - LATEST REV. DATED 10-1-2000 244 OLD TAPPAN ROAD (CR 116)
BOROUGH OF OLD TAPPAN
BERGEN COUNTY, NEW JERSEY