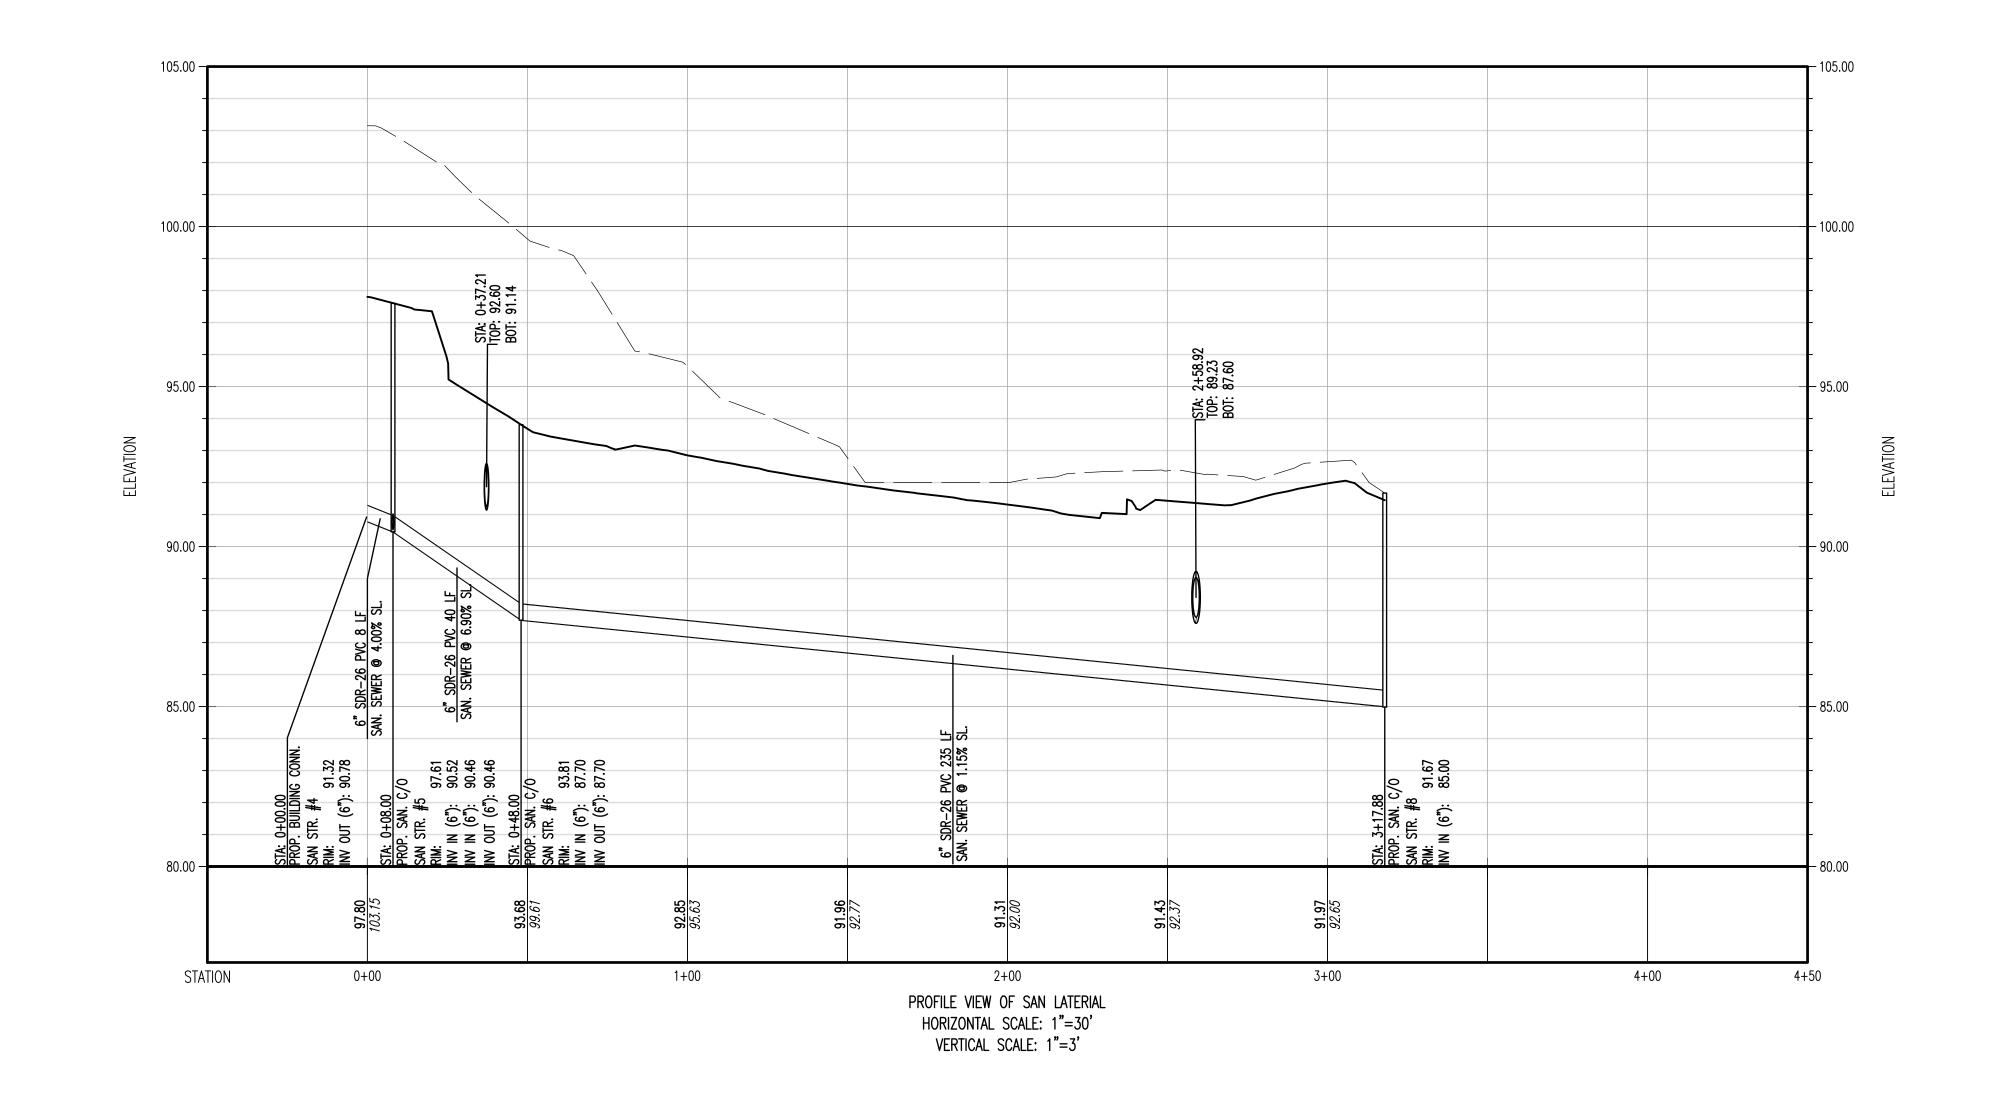

# PRELIMINARY AND FINAL SITE PLAN & MINOR SUBDIVISION

CSH OLD TAPPAN, LLC PROPOSED ASSISTED LIVING FACILITY

BLOCK 1606, LOT 3; TAX MAP SHEET #16 - LATEST REV. DATED 10-1-2000 244 OLD TAPPAN ROAD (CR 116)
BOROUGH OF OLD TAPPAN
BERGEN COUNTY, NEW JERSEY