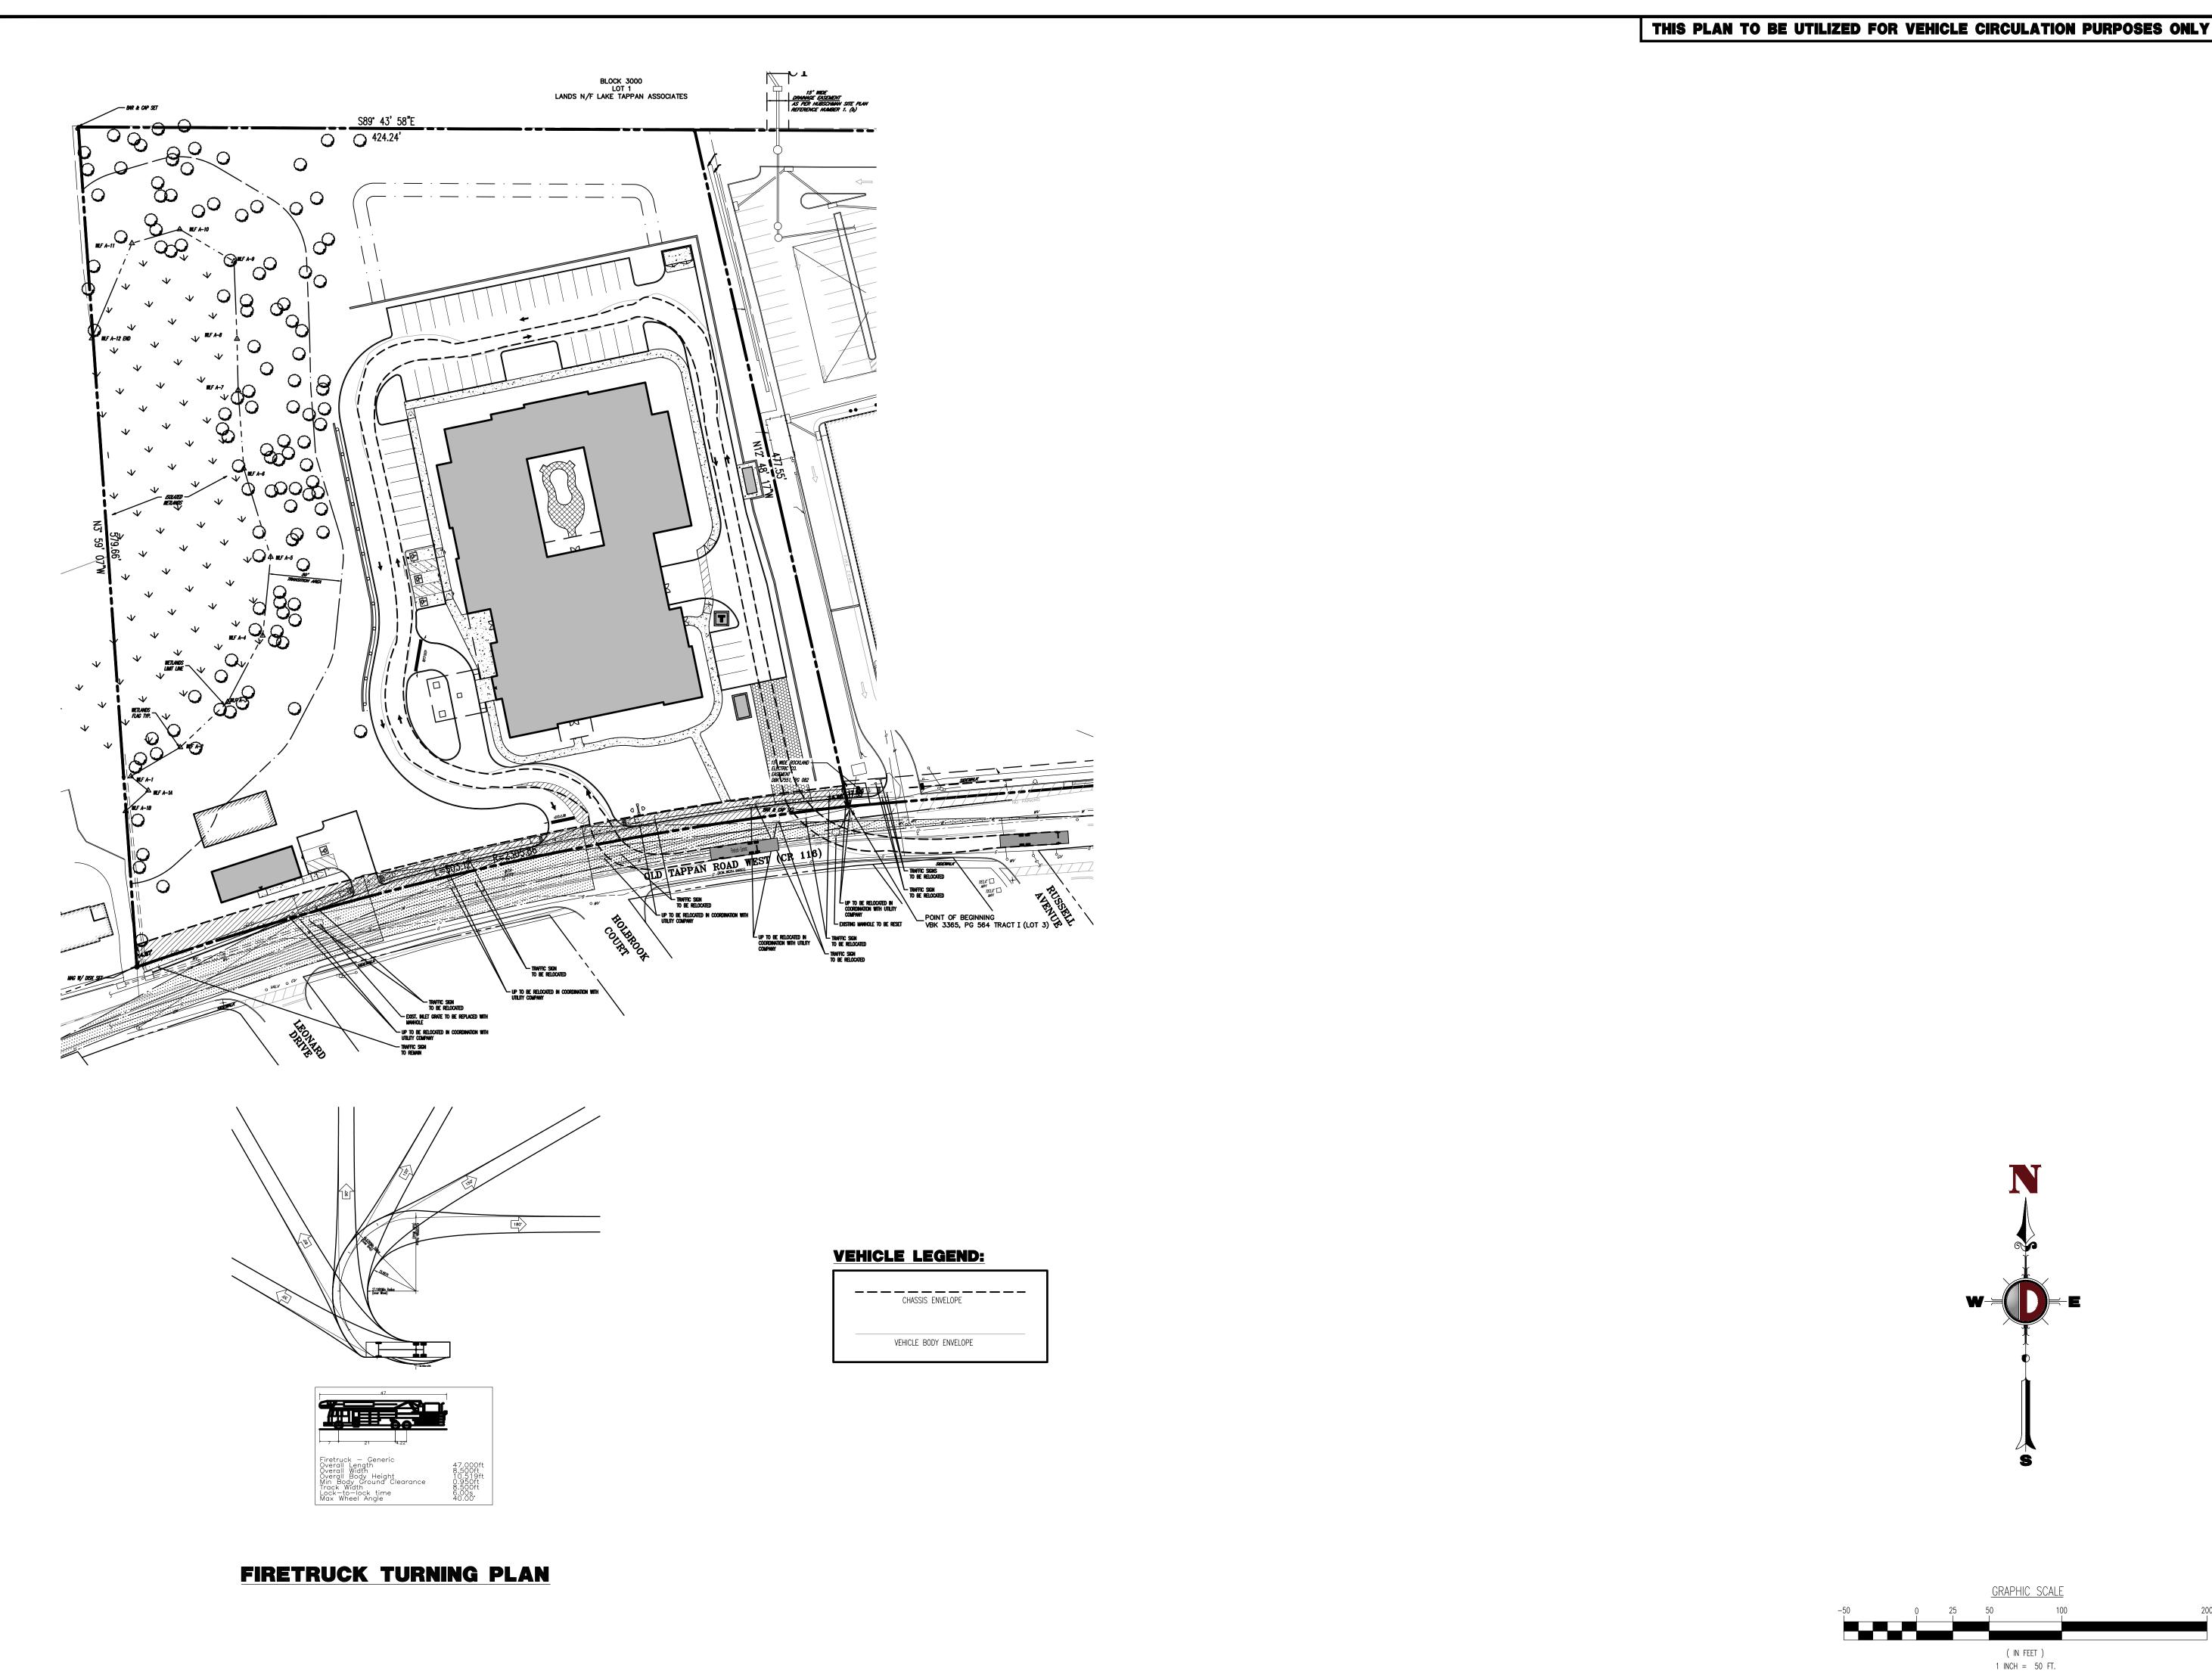

# PRELIMINARY AND FINAL SITE PLAN & MINOR SUBDIVISION

CSH OLD TAPPAN, LLC PROPOSED ASSISTED LIVING FACILITY

BLOCK 1606, LOT 3; TAX MAP SHEET #16 - LATEST REV. DATED 10-1-2000 244 OLD TAPPAN ROAD (CR 116)
BOROUGH OF OLD TAPPAN
BERGEN COUNTY, NEW JERSEY