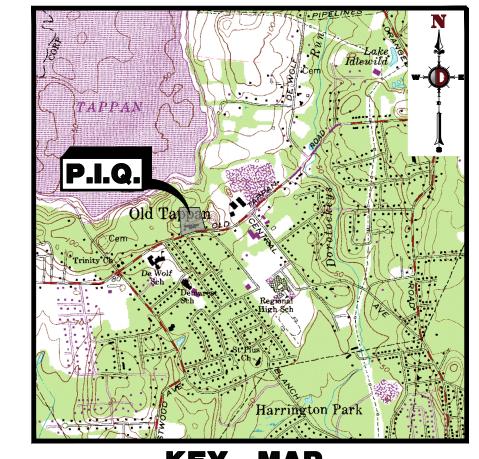

BOROUGH OF OLD TAPPAN

BERGEN COUNTY, NEW JERSEY

**KEY MAP**1" = 2000'

| DRAWING INDEX                           |               |  |
|-----------------------------------------|---------------|--|
| COVER SHEET                             | 1 of 20       |  |
| 200' PROPERTY OWNERS LIST               | 2 of 20       |  |
| AERIAL MAP                              | 3 of 20       |  |
| EXISTING CONDITIONS & DEMOLITION PLAN   | 4 of 20       |  |
| SITE PLAN                               | 5 of 20       |  |
| GRADING PLAN                            | 6 of 20       |  |
| DRAINAGE AND UTILITY PLAN               | 7 of 20       |  |
| UTILITY PROFILES                        | 8 of 20       |  |
| UTILITY PROFILES                        | 9 of 20       |  |
| SOIL EROSION & SEDIMENT CONTROL PLAN    | 10 of 20      |  |
| SOIL EROSION & SEDIMENT CONTROL DETAILS | 11 of 20      |  |
| LIGHTING PLAN                           | 12 of 20      |  |
| CONSTRUCTION DETAILS                    | 13 - 17 of 20 |  |
| VEHICLE TURNING PLAN                    | 18 of 20      |  |
| VEHICLE TURNING PLAN                    | 19 of 20      |  |
| ADA RAMP & DRIVEWAY PROFILE EXHIBIT     | 20 of 20      |  |