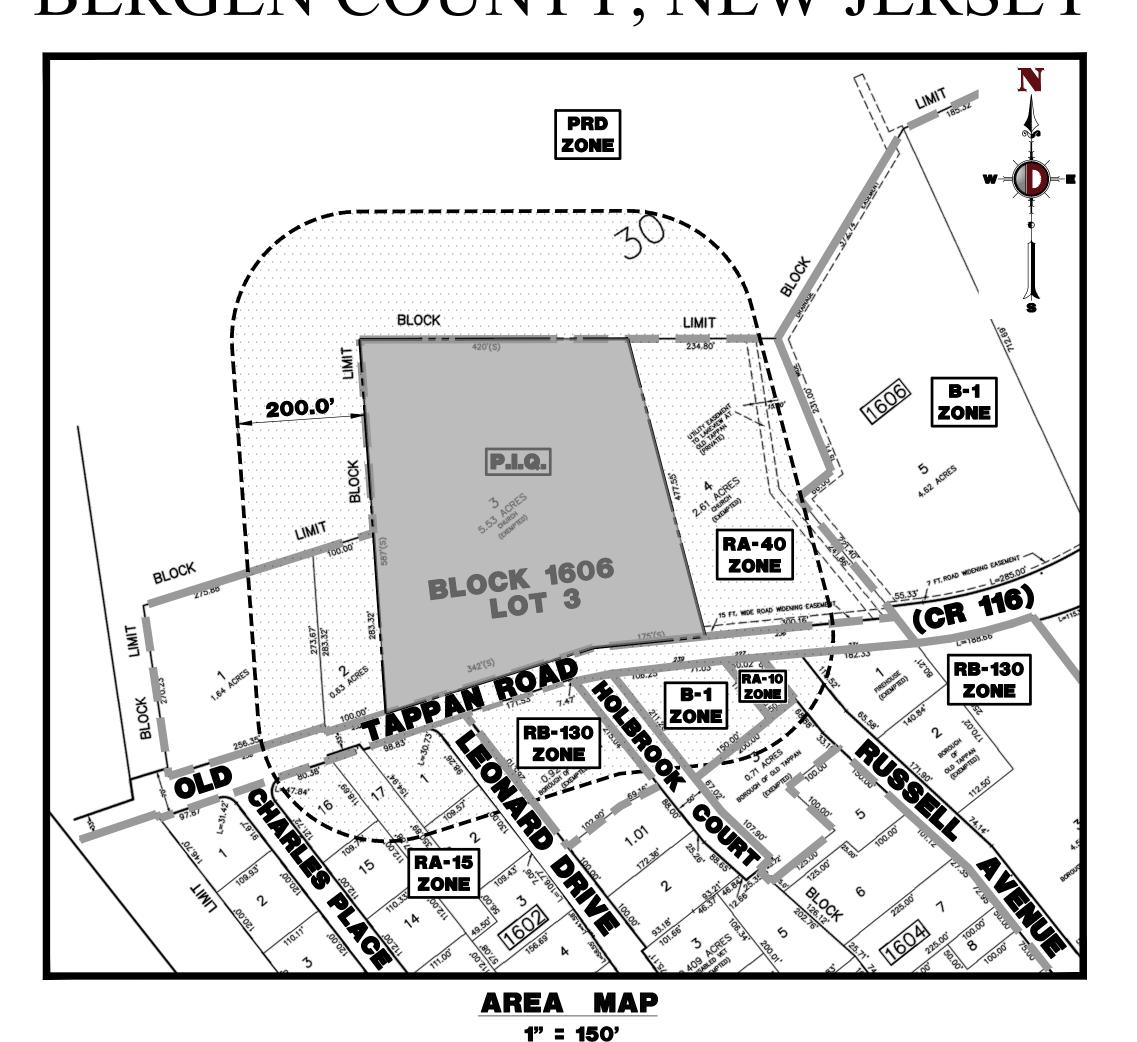

## PRELIMINARY AND FINAL SITE PLAN & MINOR SUBDIVISION

CSH OLD TAPPAN, LLC PROPOSED ASSISTED LIVING FACILITY

BLOCK 1606, LOT 3; TAX MAP SHEET #16 - LATEST REV. DATED 10-1-2000 244 OLD TAPPAN ROAD (CR 116)

BOROUGH OF OLD TAPPAN

BERGEN COUNTY, NEW JERSEY

**KEY MAP**1" = 2000'

| DRAWING INDEX                           |               |  |
|-----------------------------------------|---------------|--|
| COVER SHEET                             | 1 of 20       |  |
| 200' PROPERTY OWNERS LIST               | 2 of 20       |  |
| AERIAL MAP                              | 3 of 20       |  |
| EXISTING CONDITIONS & DEMOLITION PLAN   | 4 of 20       |  |
| SITE PLAN                               | 5 of 20       |  |
| GRADING PLAN                            | 6 of 20       |  |
| DRAINAGE AND UTILITY PLAN               | 7 of 20       |  |
| UTILITY PROFILES                        | 8 of 20       |  |
| UTILITY PROFILES                        | 9 of 20       |  |
| SOIL EROSION & SEDIMENT CONTROL PLAN    | 10 of 20      |  |
| SOIL EROSION & SEDIMENT CONTROL DETAILS | 11 of 20      |  |
| LIGHTING PLAN                           | 12 of 20      |  |
| CONSTRUCTION DETAILS                    | 13 - 17 of 20 |  |
| VEHICLE TURNING PLAN                    | 18 of 20      |  |
| VEHICLE TURNING PLAN                    | 19 of 20      |  |
| ADA RAMP & DRIVEWAY PROFILE EXHIBIT     | 20 of 20      |  |